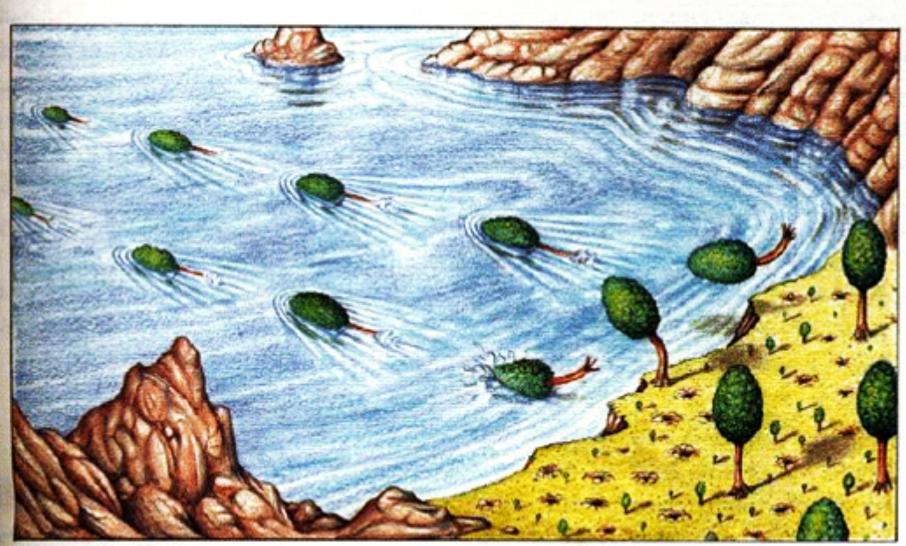

### **FJÄRRHANDSKEN**

Dü, när roboten dundrade fram över rägfältet bort mot polisbussen, insåg jag att någon form av gräns hade passerats, och att den passerats många timmar tidigare den dagen. Kanske skedde det redan när vi gjorde inbrott i magasinet nere vid Sätuna, när Olof släpade ut den där märkliga ryggsäcken. Konstigt att jag inte märkte det dä – när Olof trädde på sig den stora handsken och Saken under presenningen vaknade till liv. Eller hände det änna tidigare, när vi rymde hemifrån på förmiddagen? Sommarlovsdagar blir så fulla av händelser, det är svårt att minnas hur allt hänger ihop. Kanske passerades gränsen på morgonen, när vi hållde bakpulver och mjöl i barnpoolen. Att det varit fel var i alla fall tydligt, av Olofs pappas reaktion att döma. Han klämde ihop Olofs kinder och skrek rakt in i ansiktet på honorn. Efteråt satt vi upproriska på Olofs rum och morrade tyst om livets orättvisor. Olof satt röd om ögonen och masserade sina kinder. Sen smög vi oss ut osedda och försvann. Det är märkligt hur fjärran en sädan händelse på förmiddagen kan kännas senare samma dag.

I det där fruktanssärda ögonblicket i rägfültet kindes stunden på Olofs rum som ett avlägset minne från ett annat liv. Vissa dagar har ett ryckigt och illvilligt urverk – ibland stannar tingen upp mitt i nörelsen, och vi åldras flera är på några sekunder.