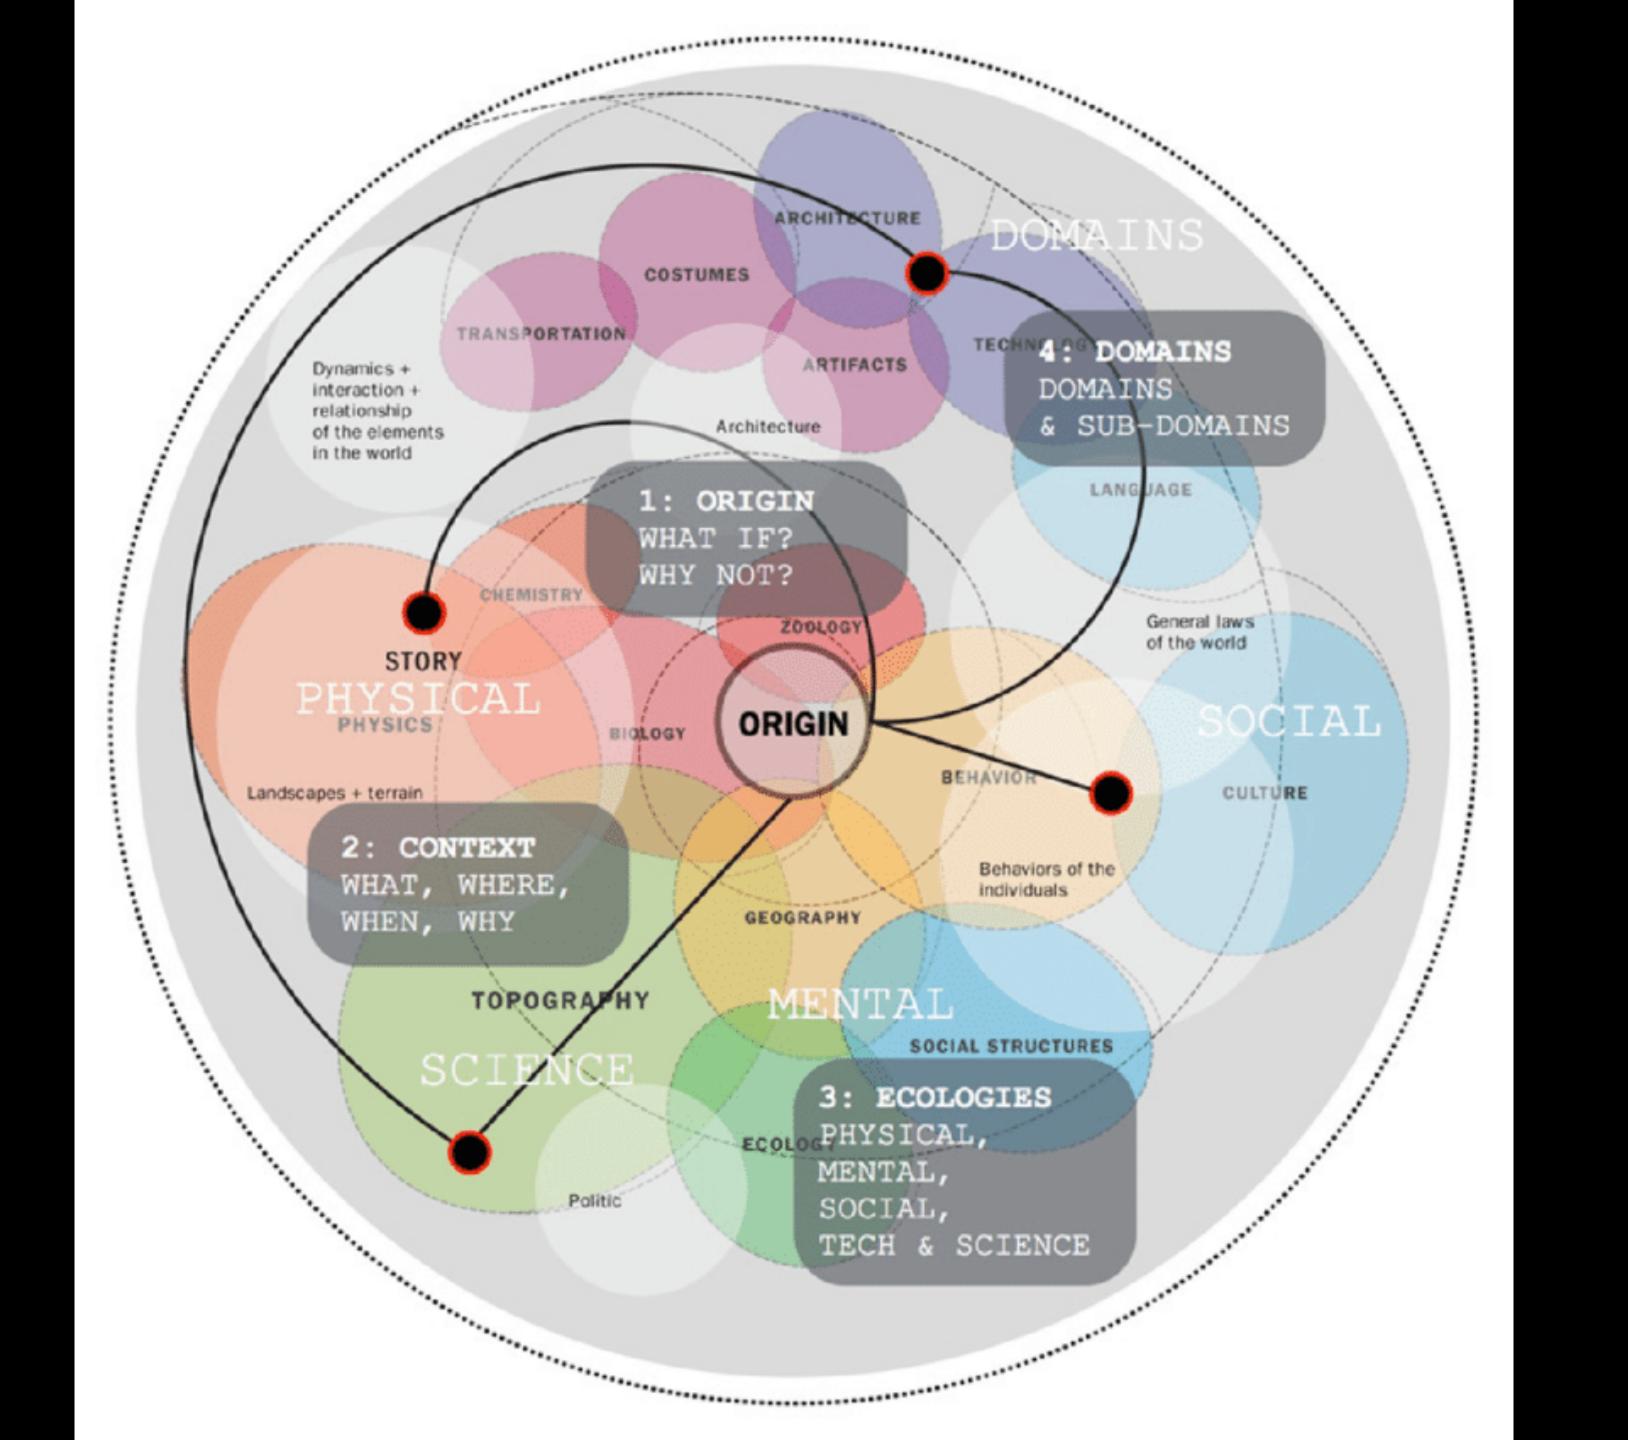

Motivations

- Storytelling from spatial/visual perspective
- Exploring alternative worlds is a tool for understanding our world
- Ideas about possible futures allow us to think about changes we might want to make now
- Exaggerations of the present/ references to reality allow viewers to engage more easily with speculations

#### Starting points

• Ask questions: What am I interested in?

What do I want to say?

What if \_\_\_\_?

What can I say uniquely / differently than others?

I'm interested in telling a story about \_\_\_\_\_.

What are my values?

## Developing ideas: surveying

• Conduct research: What's happening in the world?

What do I find interesting?

What headlines catch my attention?

What else can I learn about \_\_\_\_\_?

Why do I want to share my ideas about \_\_\_\_?



### Developing ideas: concept art / concept design

• After conducting research and developing basis of concept, begin with concept design:

Kitbashing (physical)

Kitbashing (digitial/3d)

Painting (physical or digital)

Photobashing / collage

Photoshoots / recon





























Finn takes pleasure in all the standard kid business like making up songs and crashing monster dance parties. And when evil isn't running amok? Finn is happy to spend those carefree moments jumping on rocks, rolling around in the grass or exploring his favorite adventure spots.

Concept art from "Batman Writers Guide"





Concept art from "Into the SpiderVerse" by Alberto Mielgo













## Developing ideas: pitching / pitch decks

- Pitch decks are a way to concisely present your idea / propo