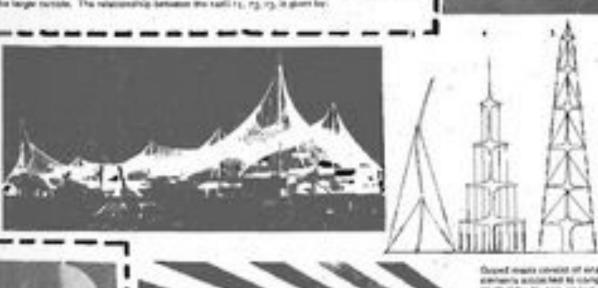

#### Space Grid Strectures

A upace grid is a mount of spanning great dis-Hencey with Strife weight, and few intermediate augusts. Businesser Fuller's Octobrose at the Museum of Minhen Art in 1959 way 25" wide and spanned 60' one way, 40' another from one column of supports. If wer fatorizated of 2" pipe.

Space grids consist of two parettel planes. forming a floor and coiling: "web" mombers it between connect them in such a way that extense loads are distributed in all directions.

This book is '...ar: exchange of information about what has been place recently in the divelopment of flut space grid structures." There are photos, drawings, models of atructures and joints. The three pertiens of the book deal with flat double-layer space grid abvectures, etressed with space grids, and line aloar disorings of space grid promemine. Also an extensive biblingraphy. Very little Bruch of 's most manufact are that allowings and

#### \$12.50 meters

Southern 18, Univ. Press 0000 West Grand Carbondare, Titrore 82905

HSTANT DIE V

896 C | 1907 17 1615

Tensile Struttures, Volume One

The only purition of Expo 67 mary beautiful than Fuller's U.S. Done was the literal Gorman tent, designed the Frei Otto. He is currently the master of structures whose fitnible philt is the prime structural element. Volume One of his 2 Volume south is devoted to Poeumatic Structuresat housey plus. Every designer we Emma who's seen this book has elementaried to giggle and point, jump on and direct, and lease? into anthoniumic protorogeness of . Otto, shrips, being a designer, and look at this been. The book is comprehensive in its field, anthroady thorough, see-off-dy presented

a . P. S. Par. (Pa - Pa) \*\*

If two was building of otherwise diameters from a twin builds (Fig. 16), the displaying it curred. t the morntowns strongs are equal, the parameters of in the proplet (which is higher than that in the large number. The relationship between the safe rg, rg, is given by: