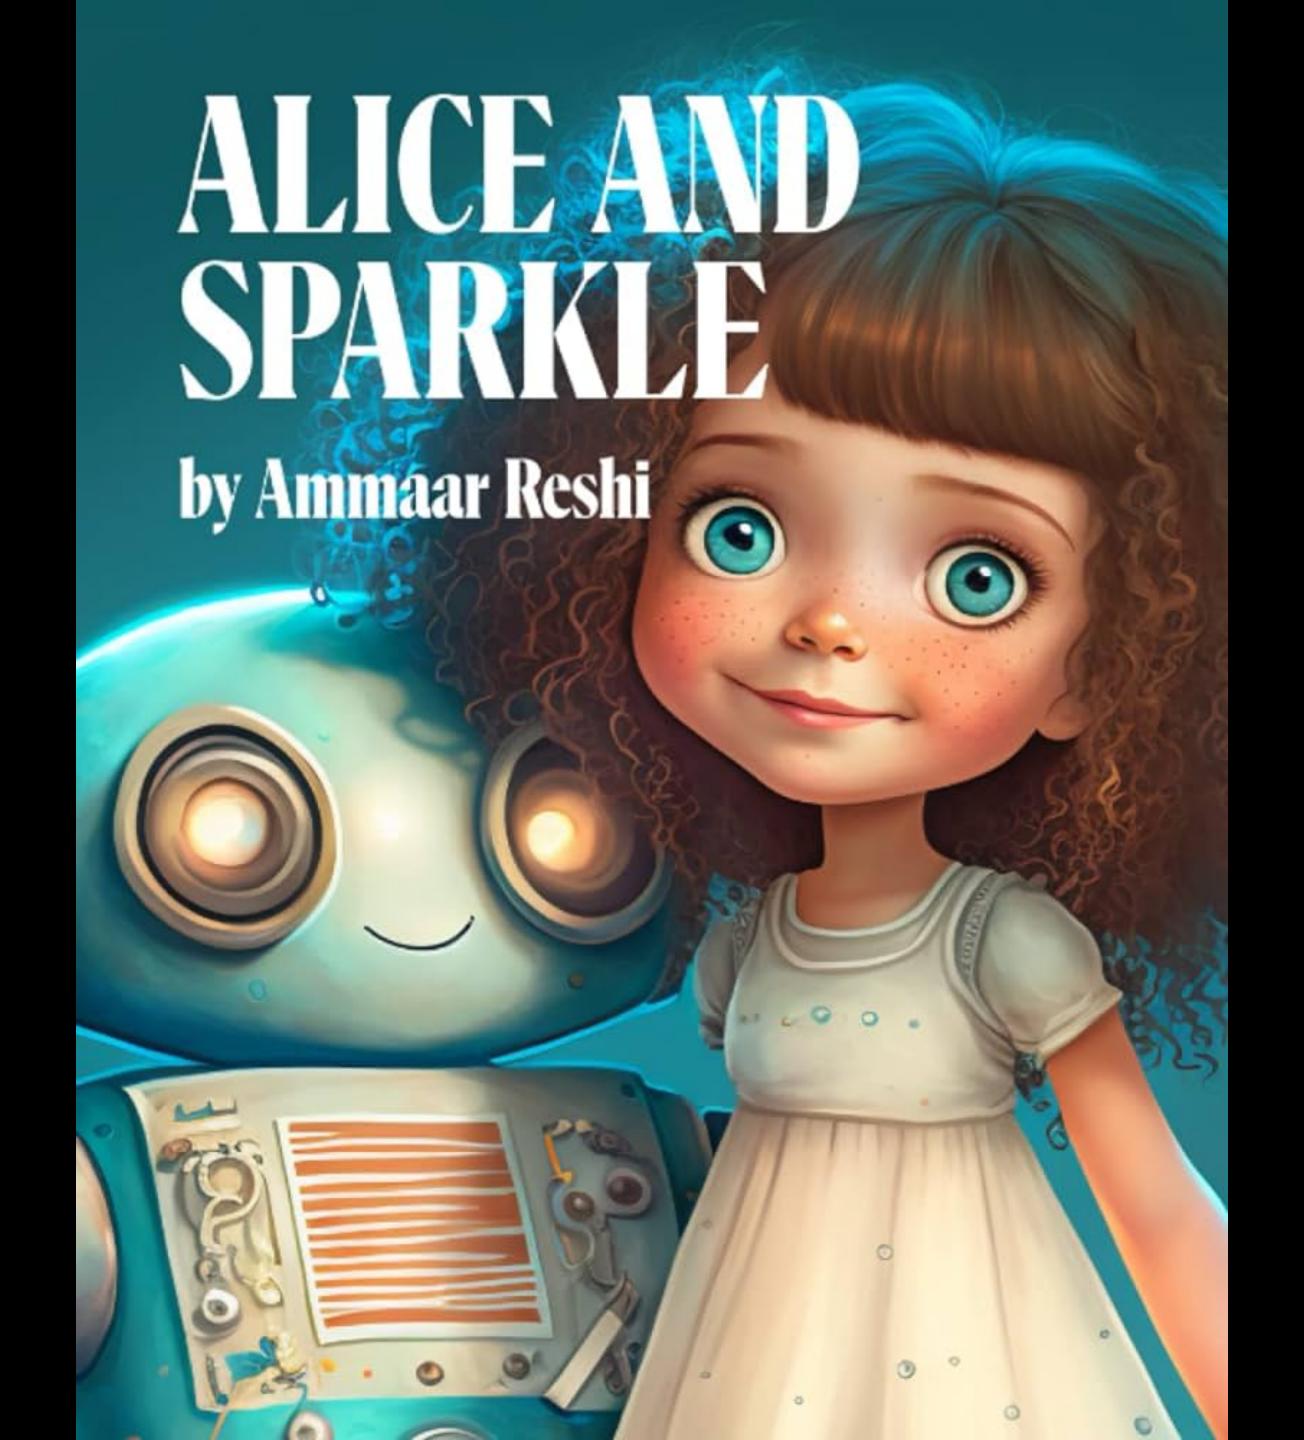

Ammar Reshi - "Alice and Sparkle"

## The best of friends

Sparkle quickly proved to be a valuable friend. It helped Alice with her schoolwork, played games with her, and they had the best time ever.