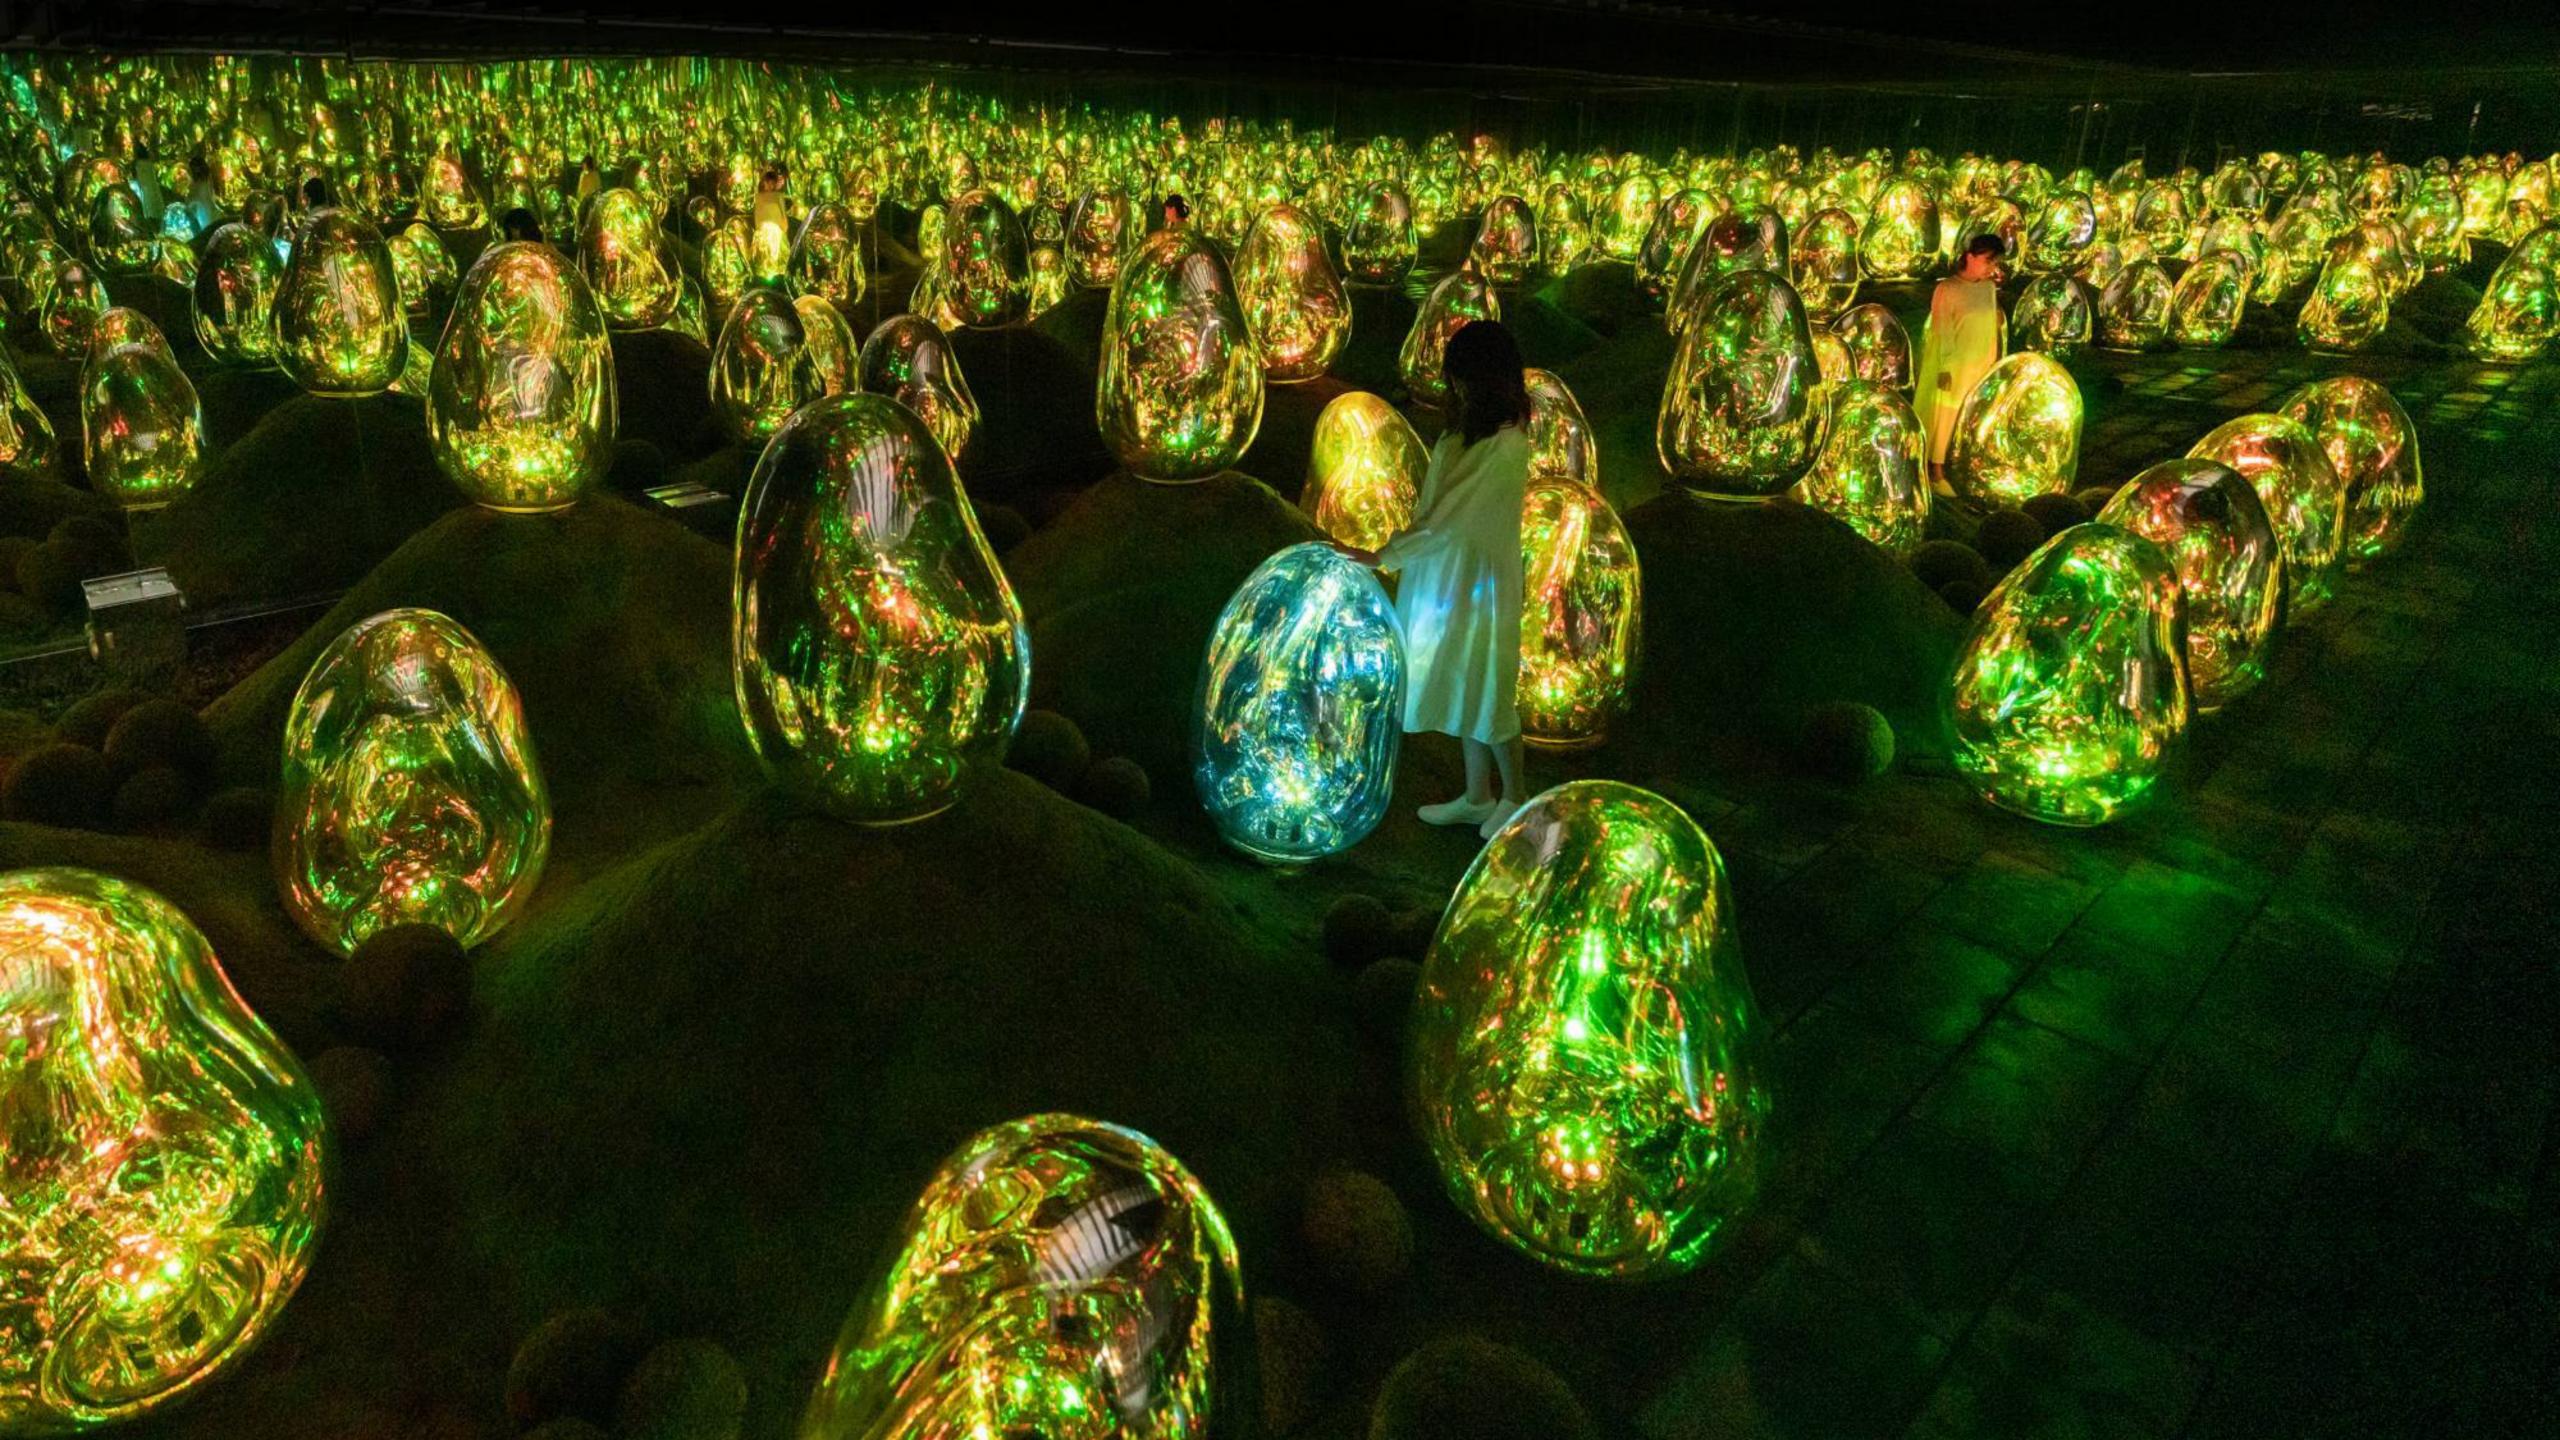

#### 3D: Sculpture / installation art Immersive environments VR

LucyandBart (Lucy McRae + Bart Hess)

Marshmallow Laser Feast "In the Eyes of the Animal"