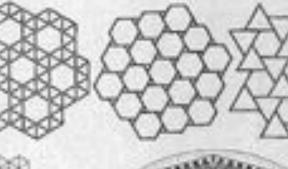

#### Space Grid Strectures

A upace grid is a mount of spanning great dis-Hencey with Strife weight, and few intermediate augusts. Businesser Fuller's Octobrose at the Museum of Minhen Art in 1959 way 25" wide and spanned 60' one way, 40' another from one column of supports. If wer fatorizated of 2" pipe.

Space grids consist of two parettel planes. forming a floor and coiling: "web" mombers it between connect them in such a way that extense loads are distributed in all directions.

This book is '...ar: exchange of information about what has been place recently in the divelopment of flut space grid structures." There are photos, drawings, models of atructures and joints. The three pertiens of the book deal with flat double-layer space grid abvectures, etressed with space grids, and line aloar disorings of space grid promemine. Also an extensive biblingraphy. Very little Bruch of 's most manufact are that allowings and