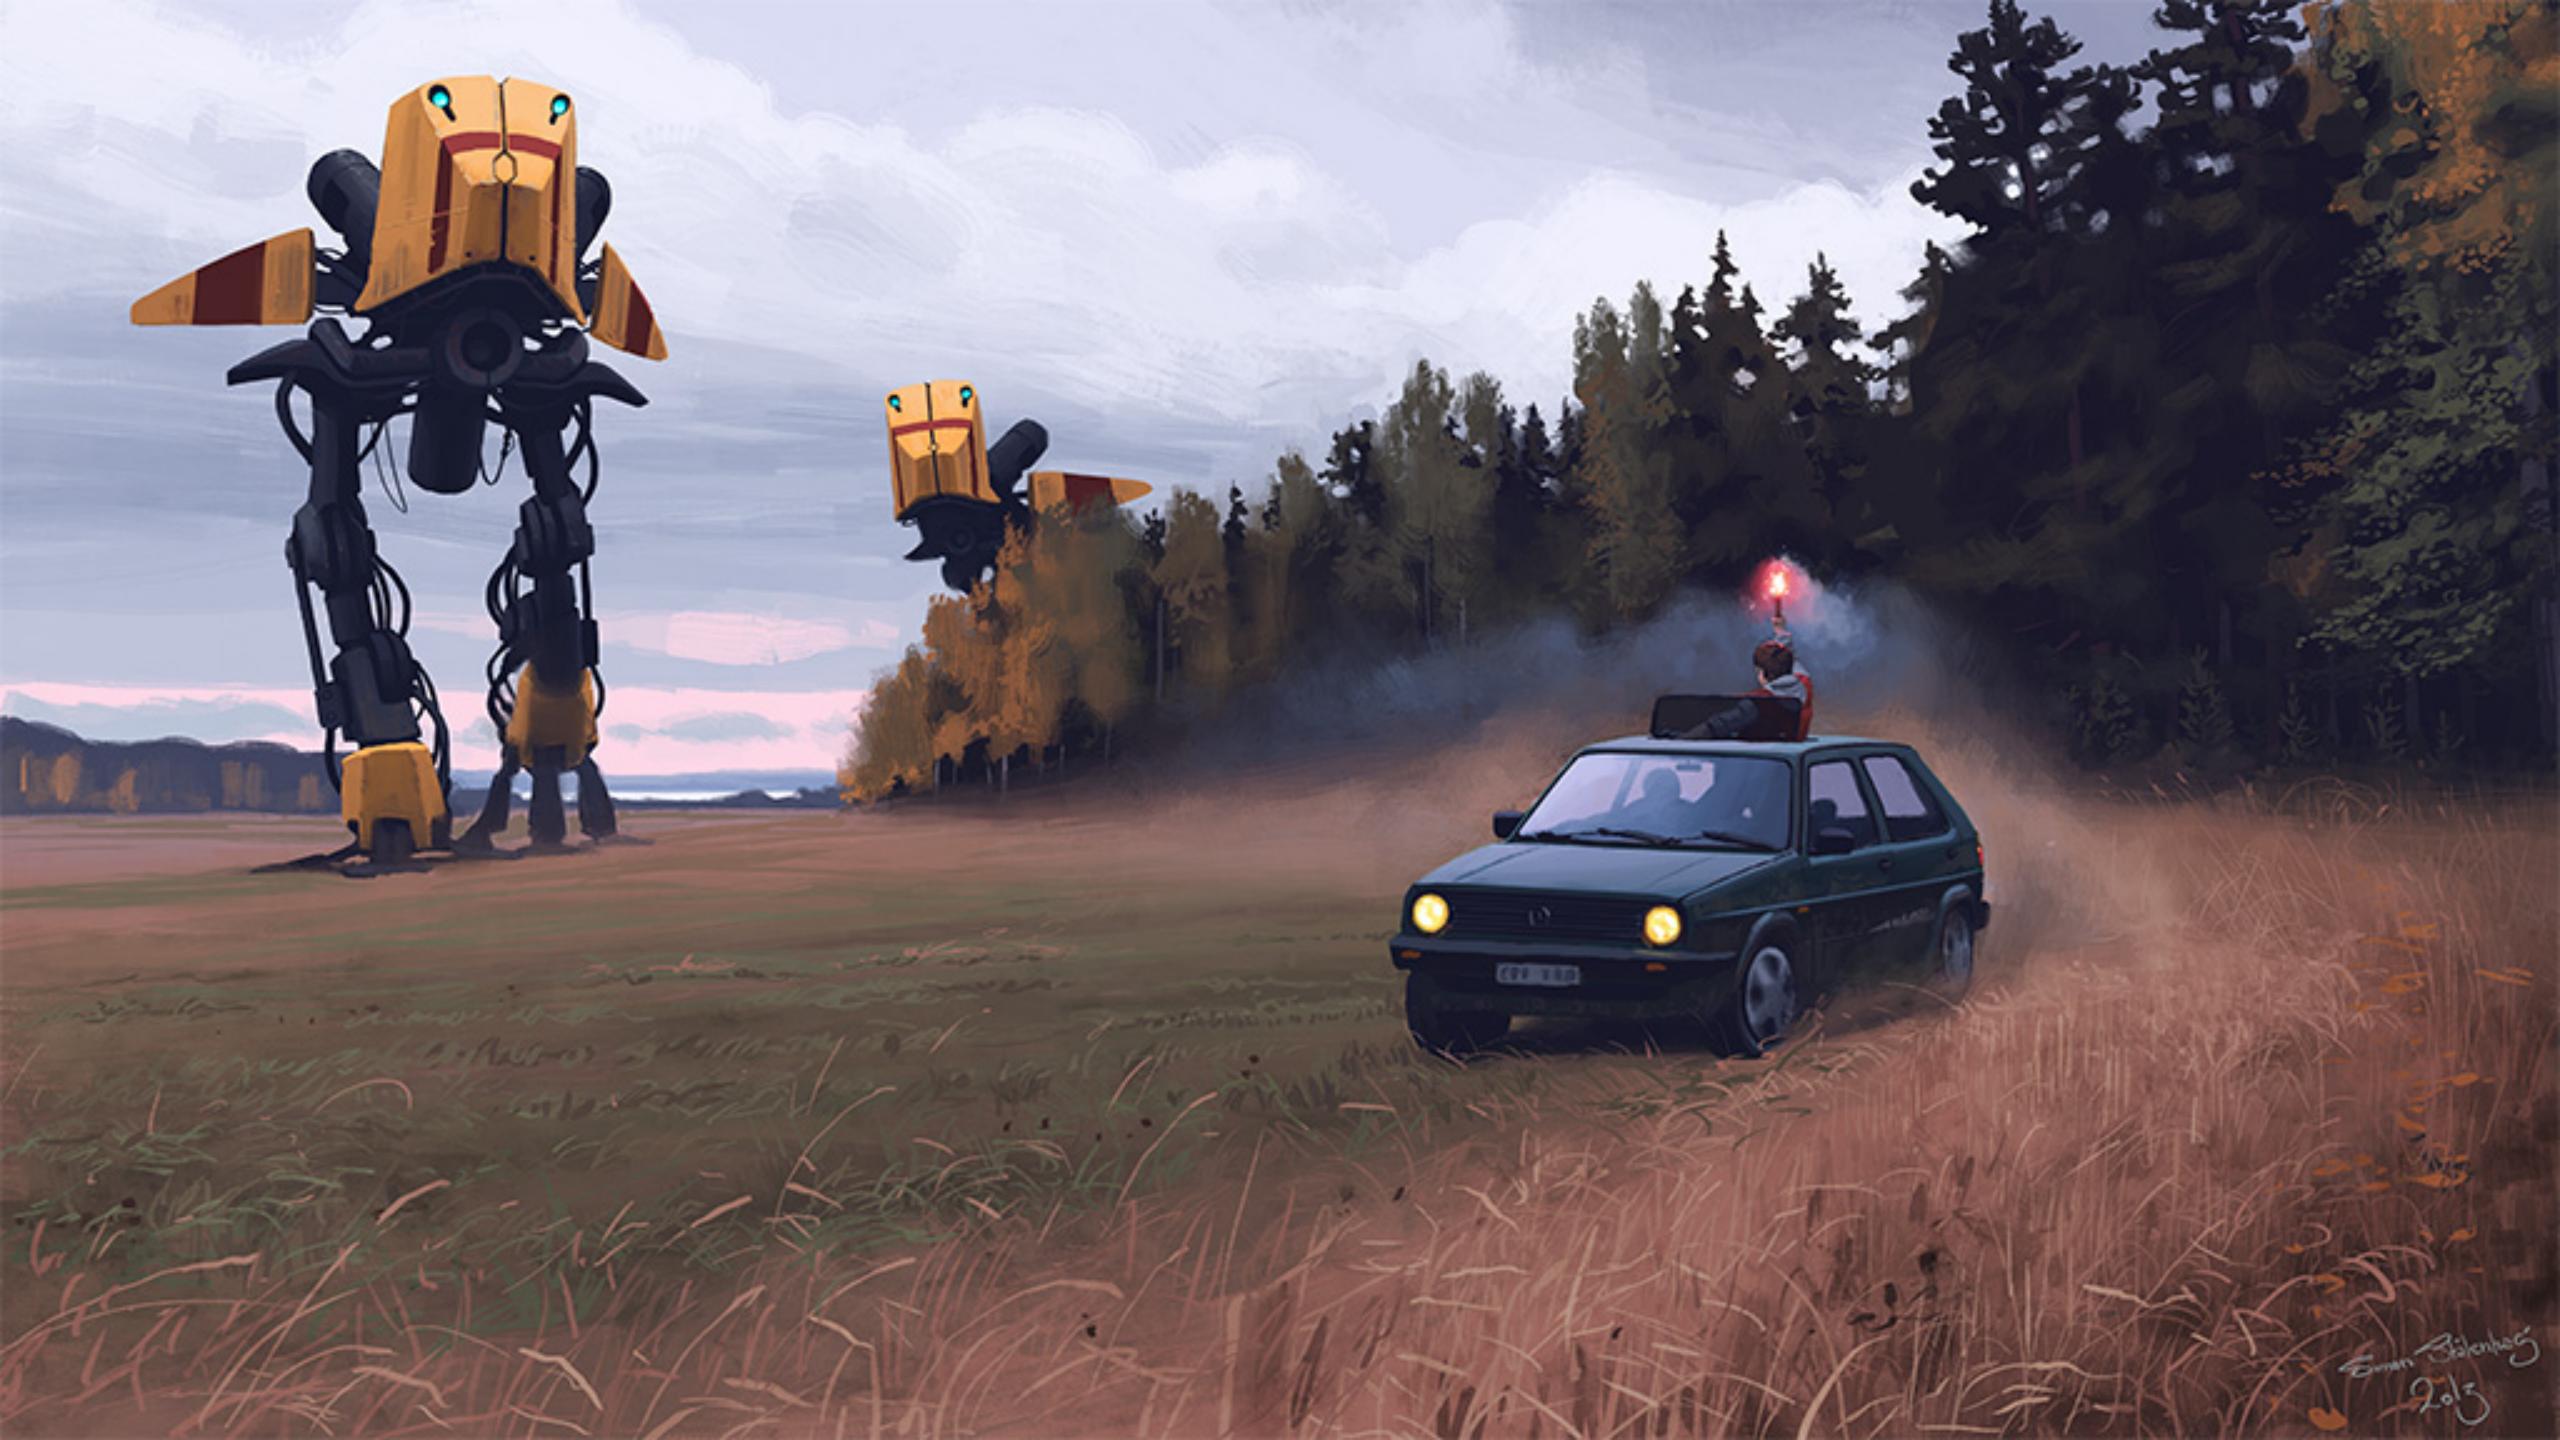

### Simon Stålenhag - Tales from the Loop

### **FJÄRRHANDSKEN**

Dü, när roboten dundrade fram över rägfältet bort mot polisbussen, insåg jag att någon form av gräns hade passerats, och att den passerats många timmar tidigare den dagen. Kanske skedde det redan när vi gjorde inbrott i magasinet nere vid Sätuna, när Olof släpade ut den där märkliga ryggsäcken. Konstigt att jag inte märkte det dä – när Olof trädde på sig den stora handsken och Saken under presenningen vaknade till liv. Eller hände det änna tidigare, när vi rymde hemifrån på förmiddagen? Sommarlovsdagar blir så fulla av händelser, det är svårt att minnas hur allt hänger ihop. Kanske passerades gränsen på morgonen, när vi hållde bakpulver och mjöl i barnpoolen. Att det varit fel var i alla fall tydligt, av Olofs pappas reaktion att döma. Han klämde ihop Olofs kinder och skrek rakt in i ansiktet på honorn. Efteråt satt vi upproriska på Olofs rum och morrade tyst om livets orättvisor. Olof satt röd om ögonen och masserade sina kinder. Sen smög vi oss ut osedda och försvann. Det är märkligt hur fjärran en sädan händelse på förmiddagen kan kännas senare samma dag.

I det där fruktanssärda ögonblicket i rägfültet kindes stunden på Olofs rum som ett avlägset minne från ett annat liv. Vissa dagar har ett ryckigt och illvilligt urverk – ibland stannar tingen upp mitt i nörelsen, och vi åldras flera är på några sekunder.