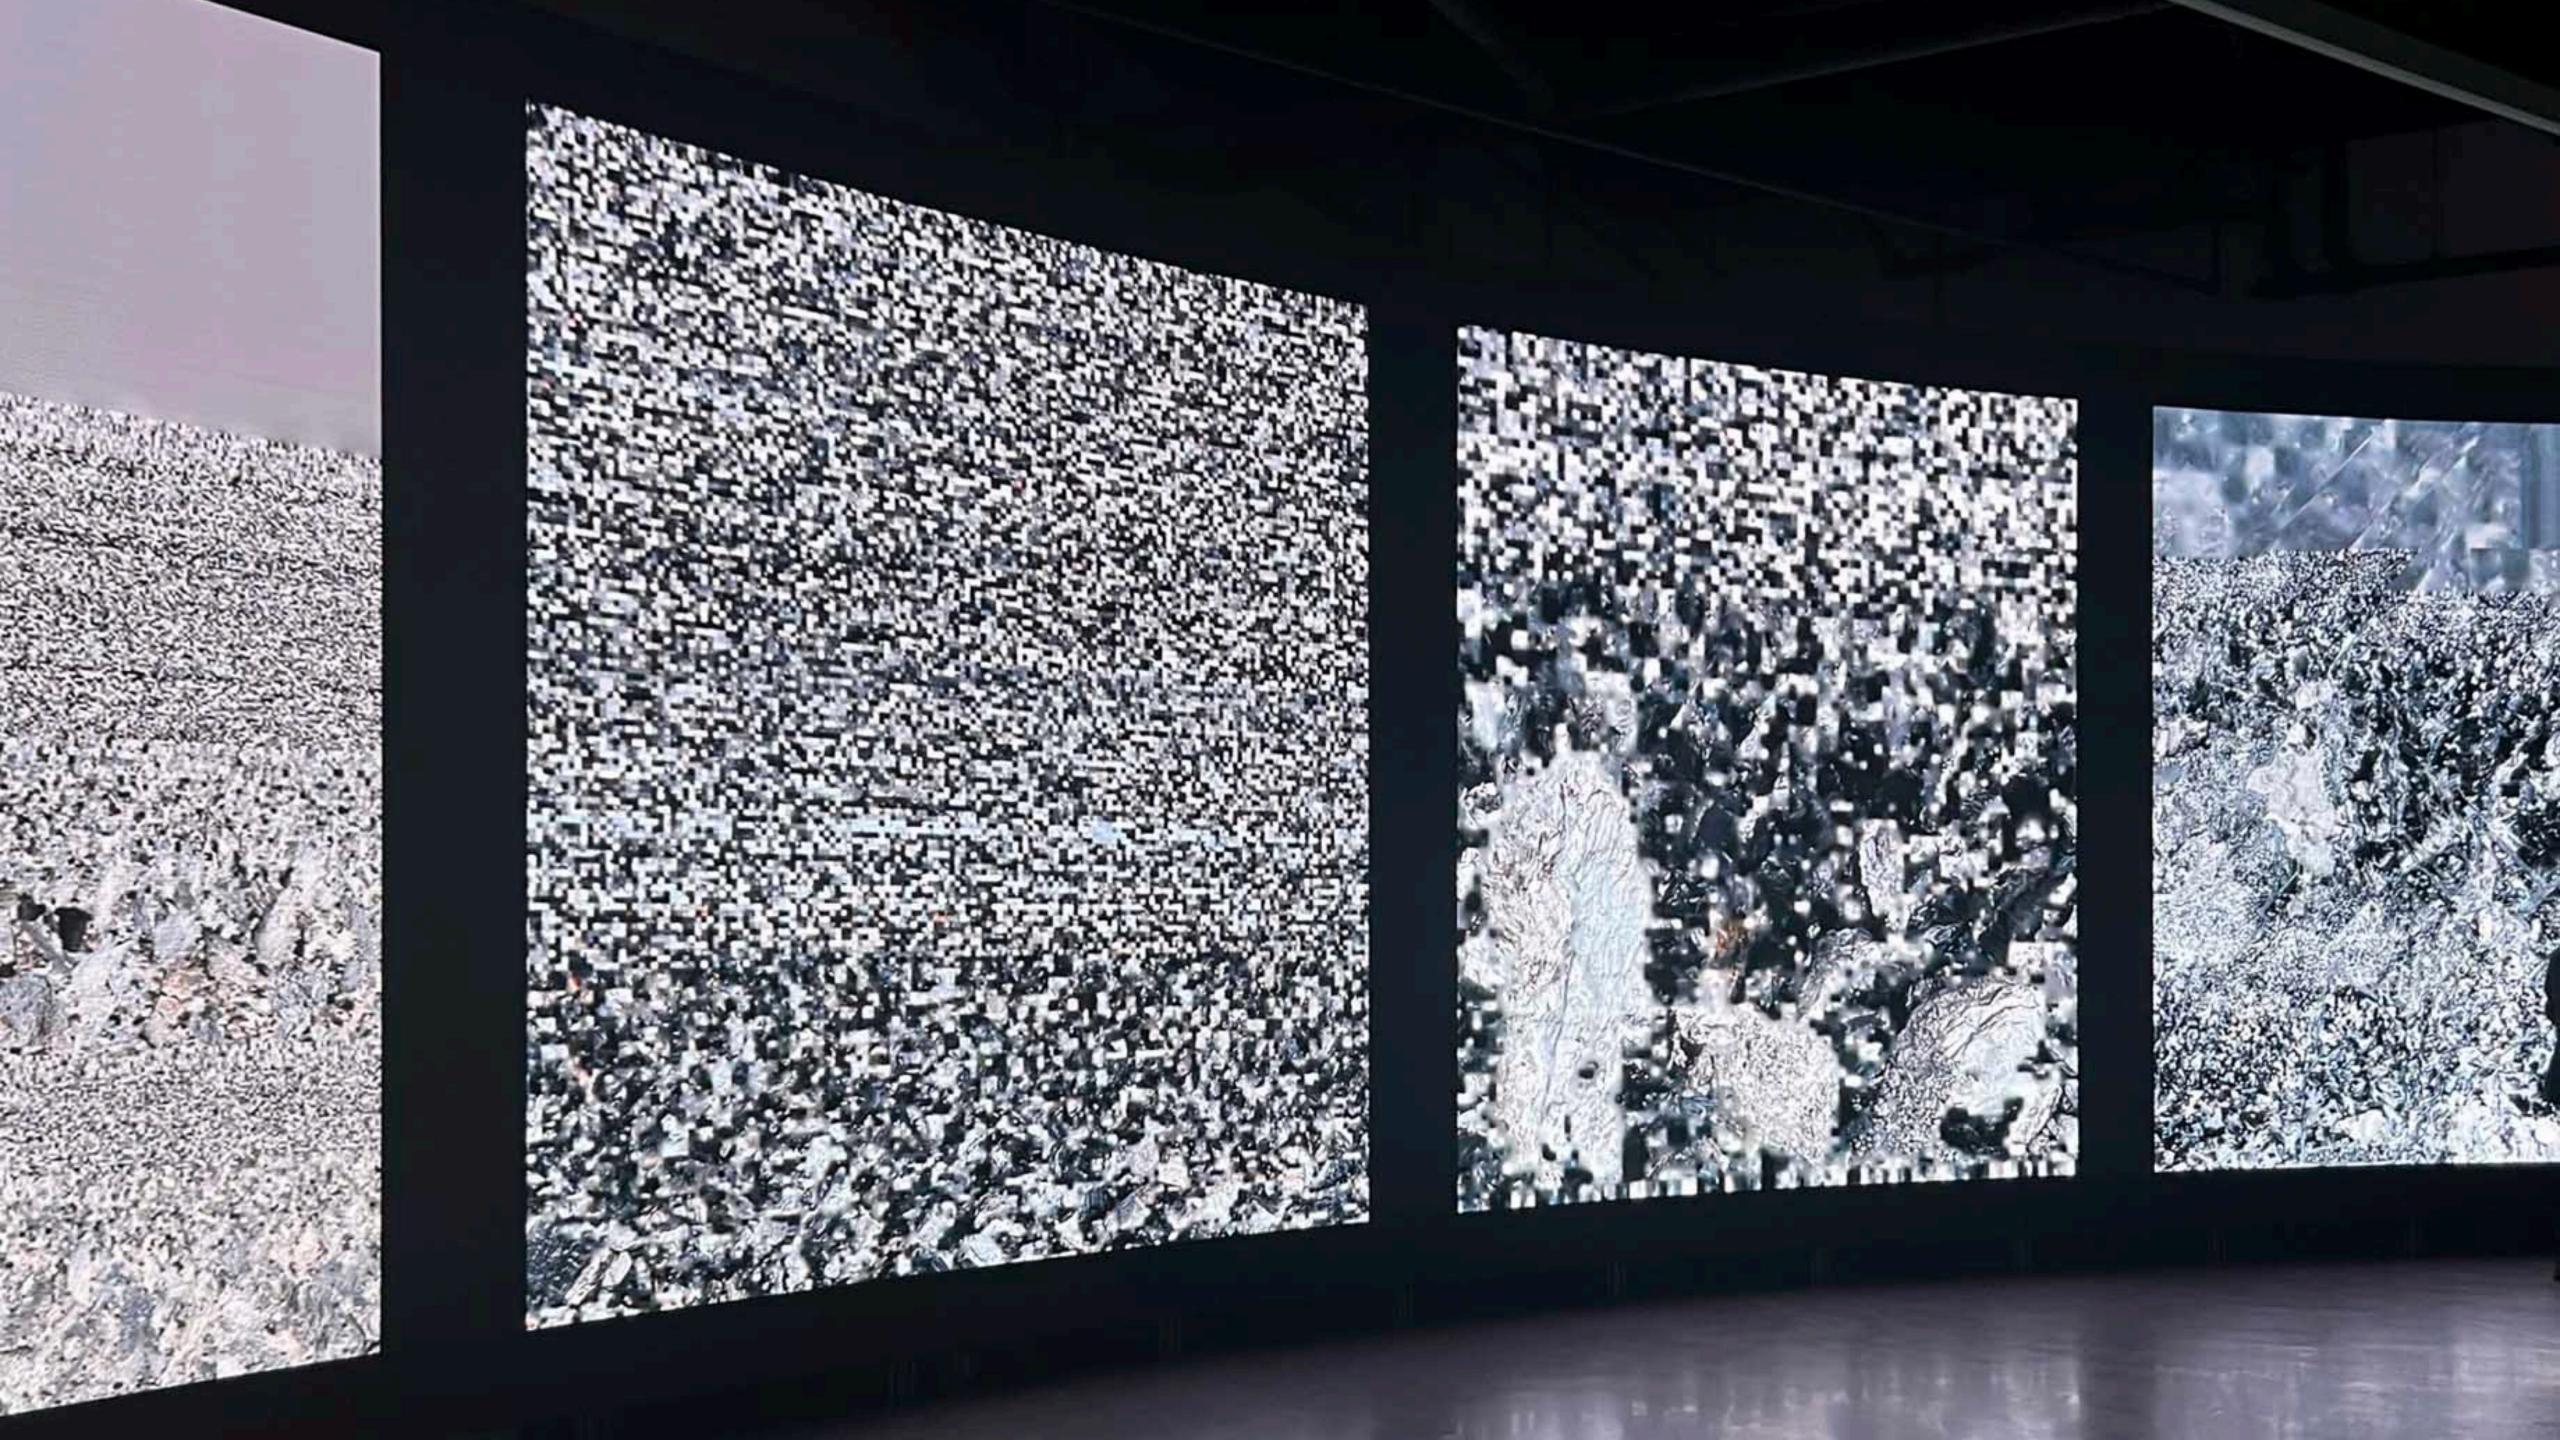

#### 3D: Sculpture / installation art Immersive environments VR

LucyandBart (Lucy McRae + Bart Hess)

Marshmallow Laser Feast "In the Eyes of the Animal"