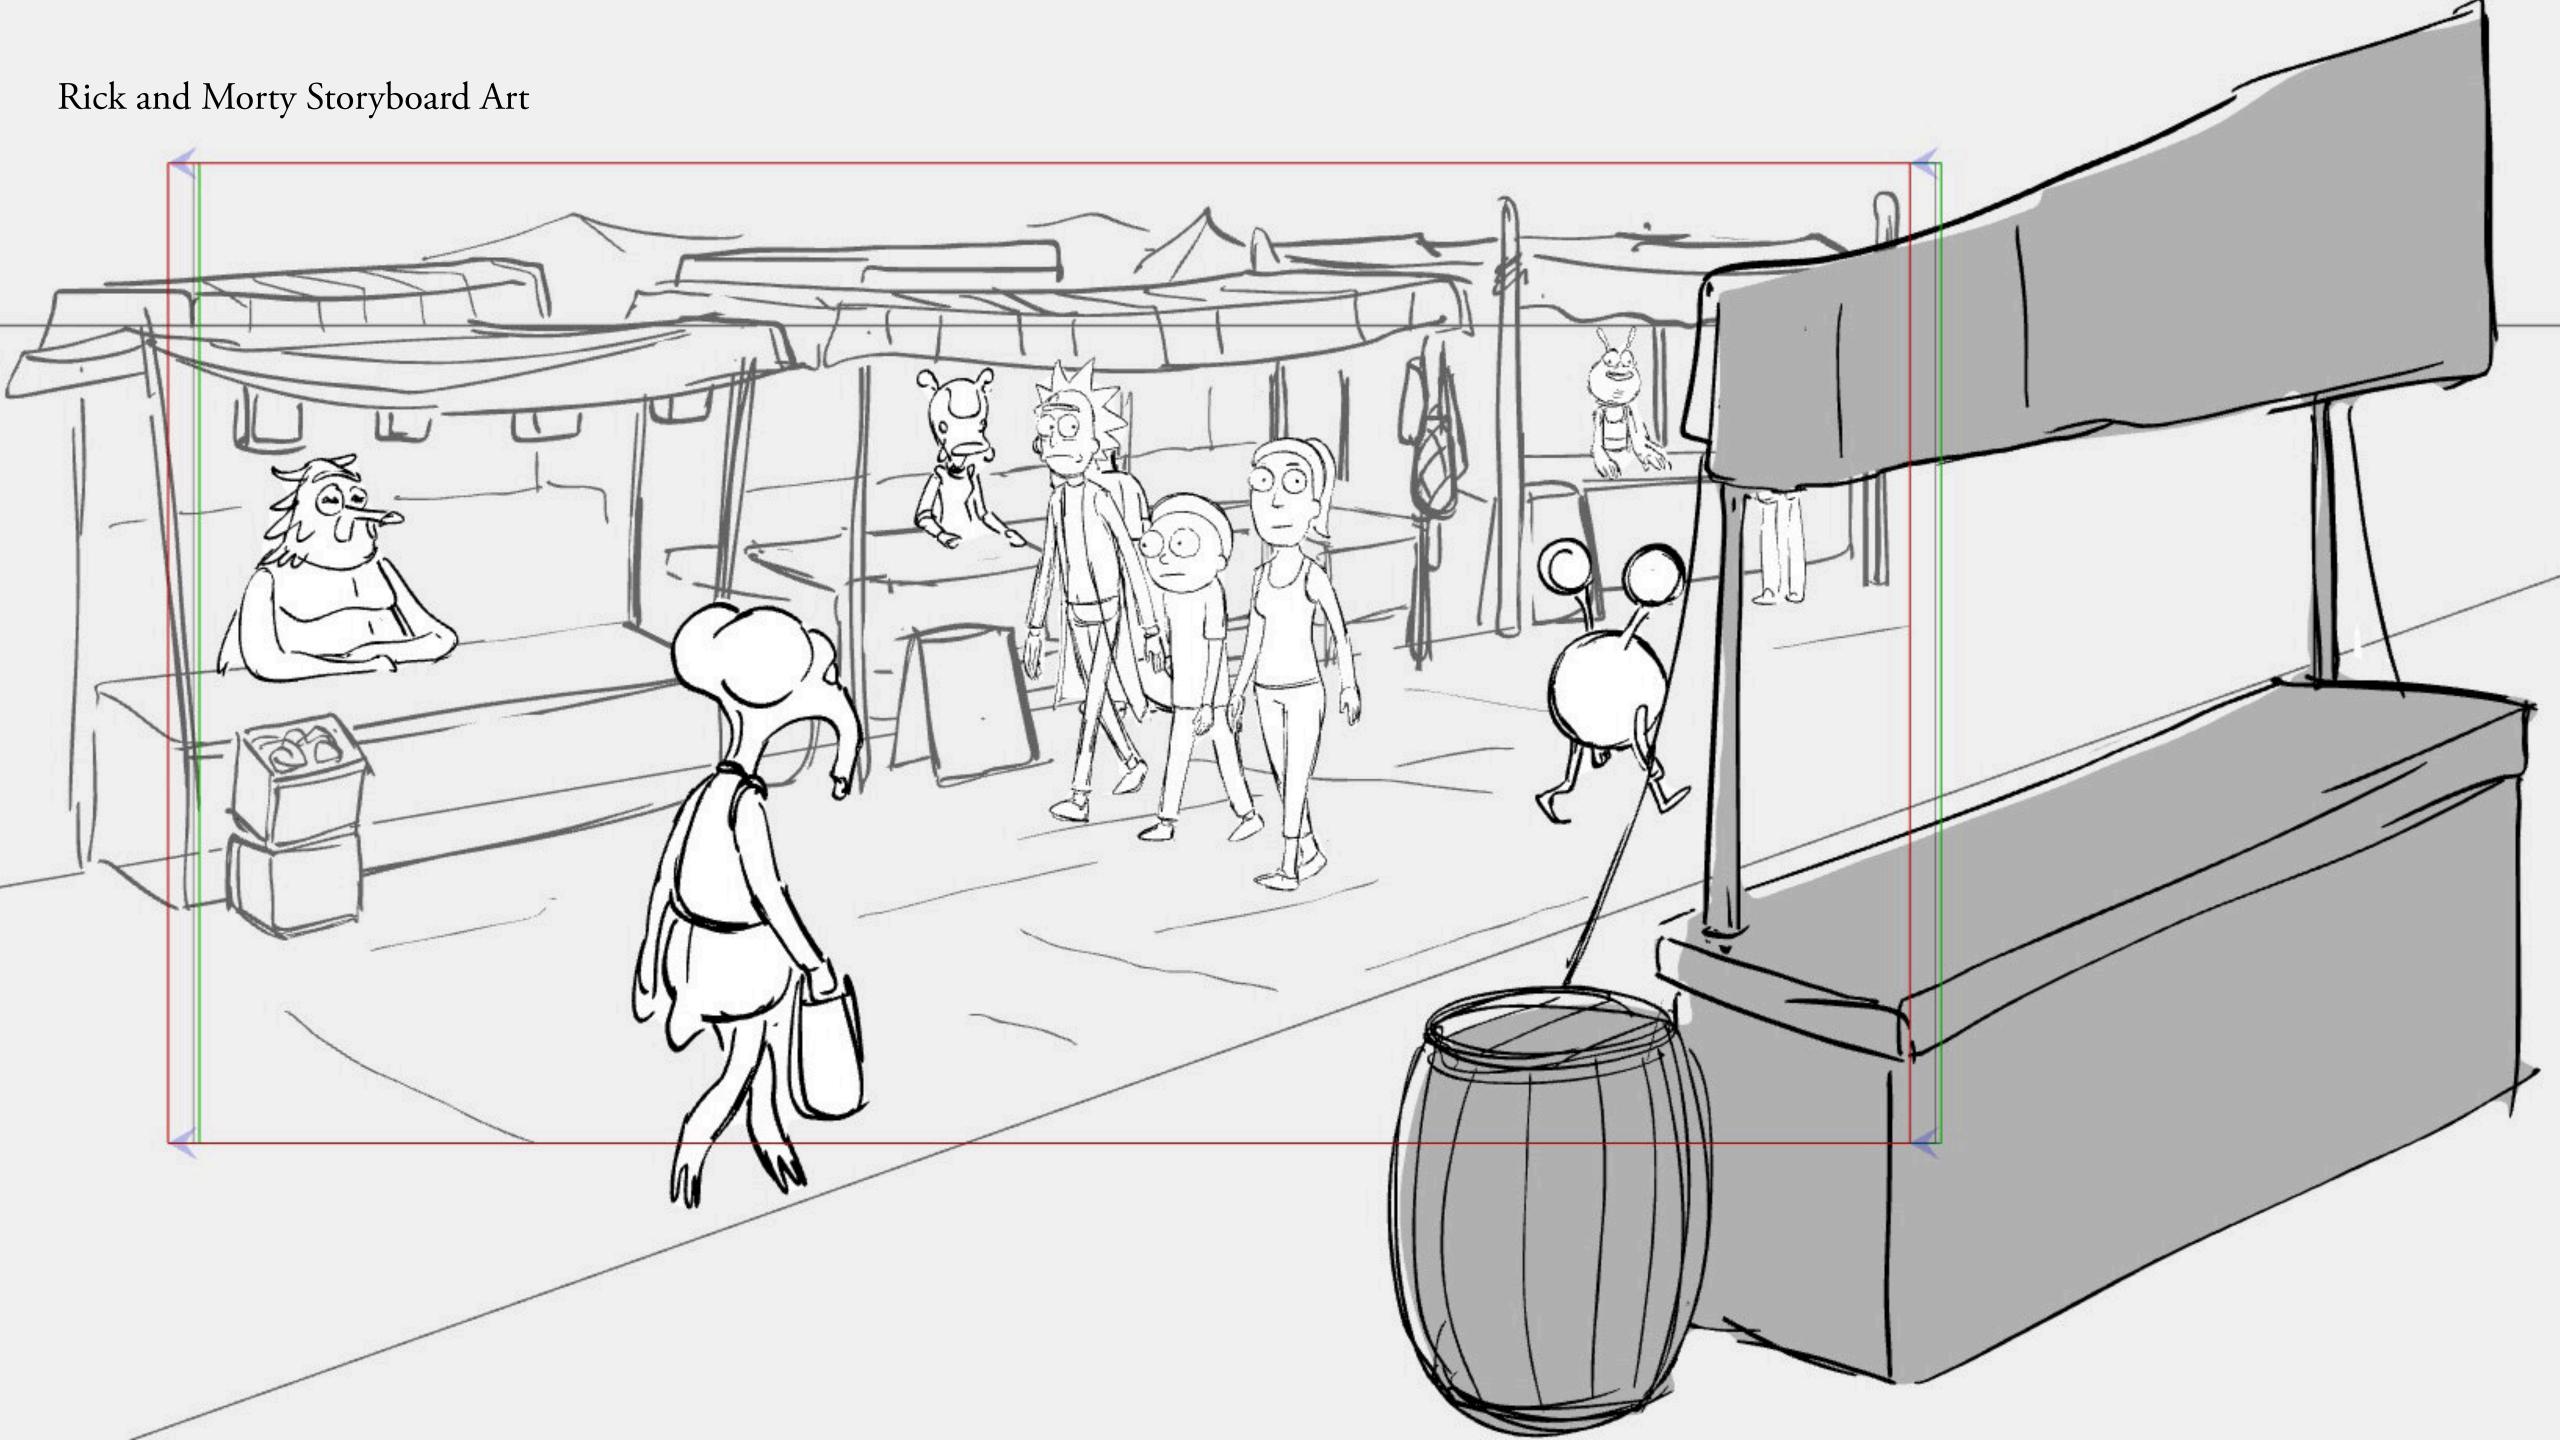

## Developing a project (simplified)

- Ideation / research / pitching
- Concept art / design
- Story development + storyboarding / shot list + test shots
- Pre-production (set design, props, previs or layouts physical or digital)
- Production
- Post-production (editing, vfx, etc)