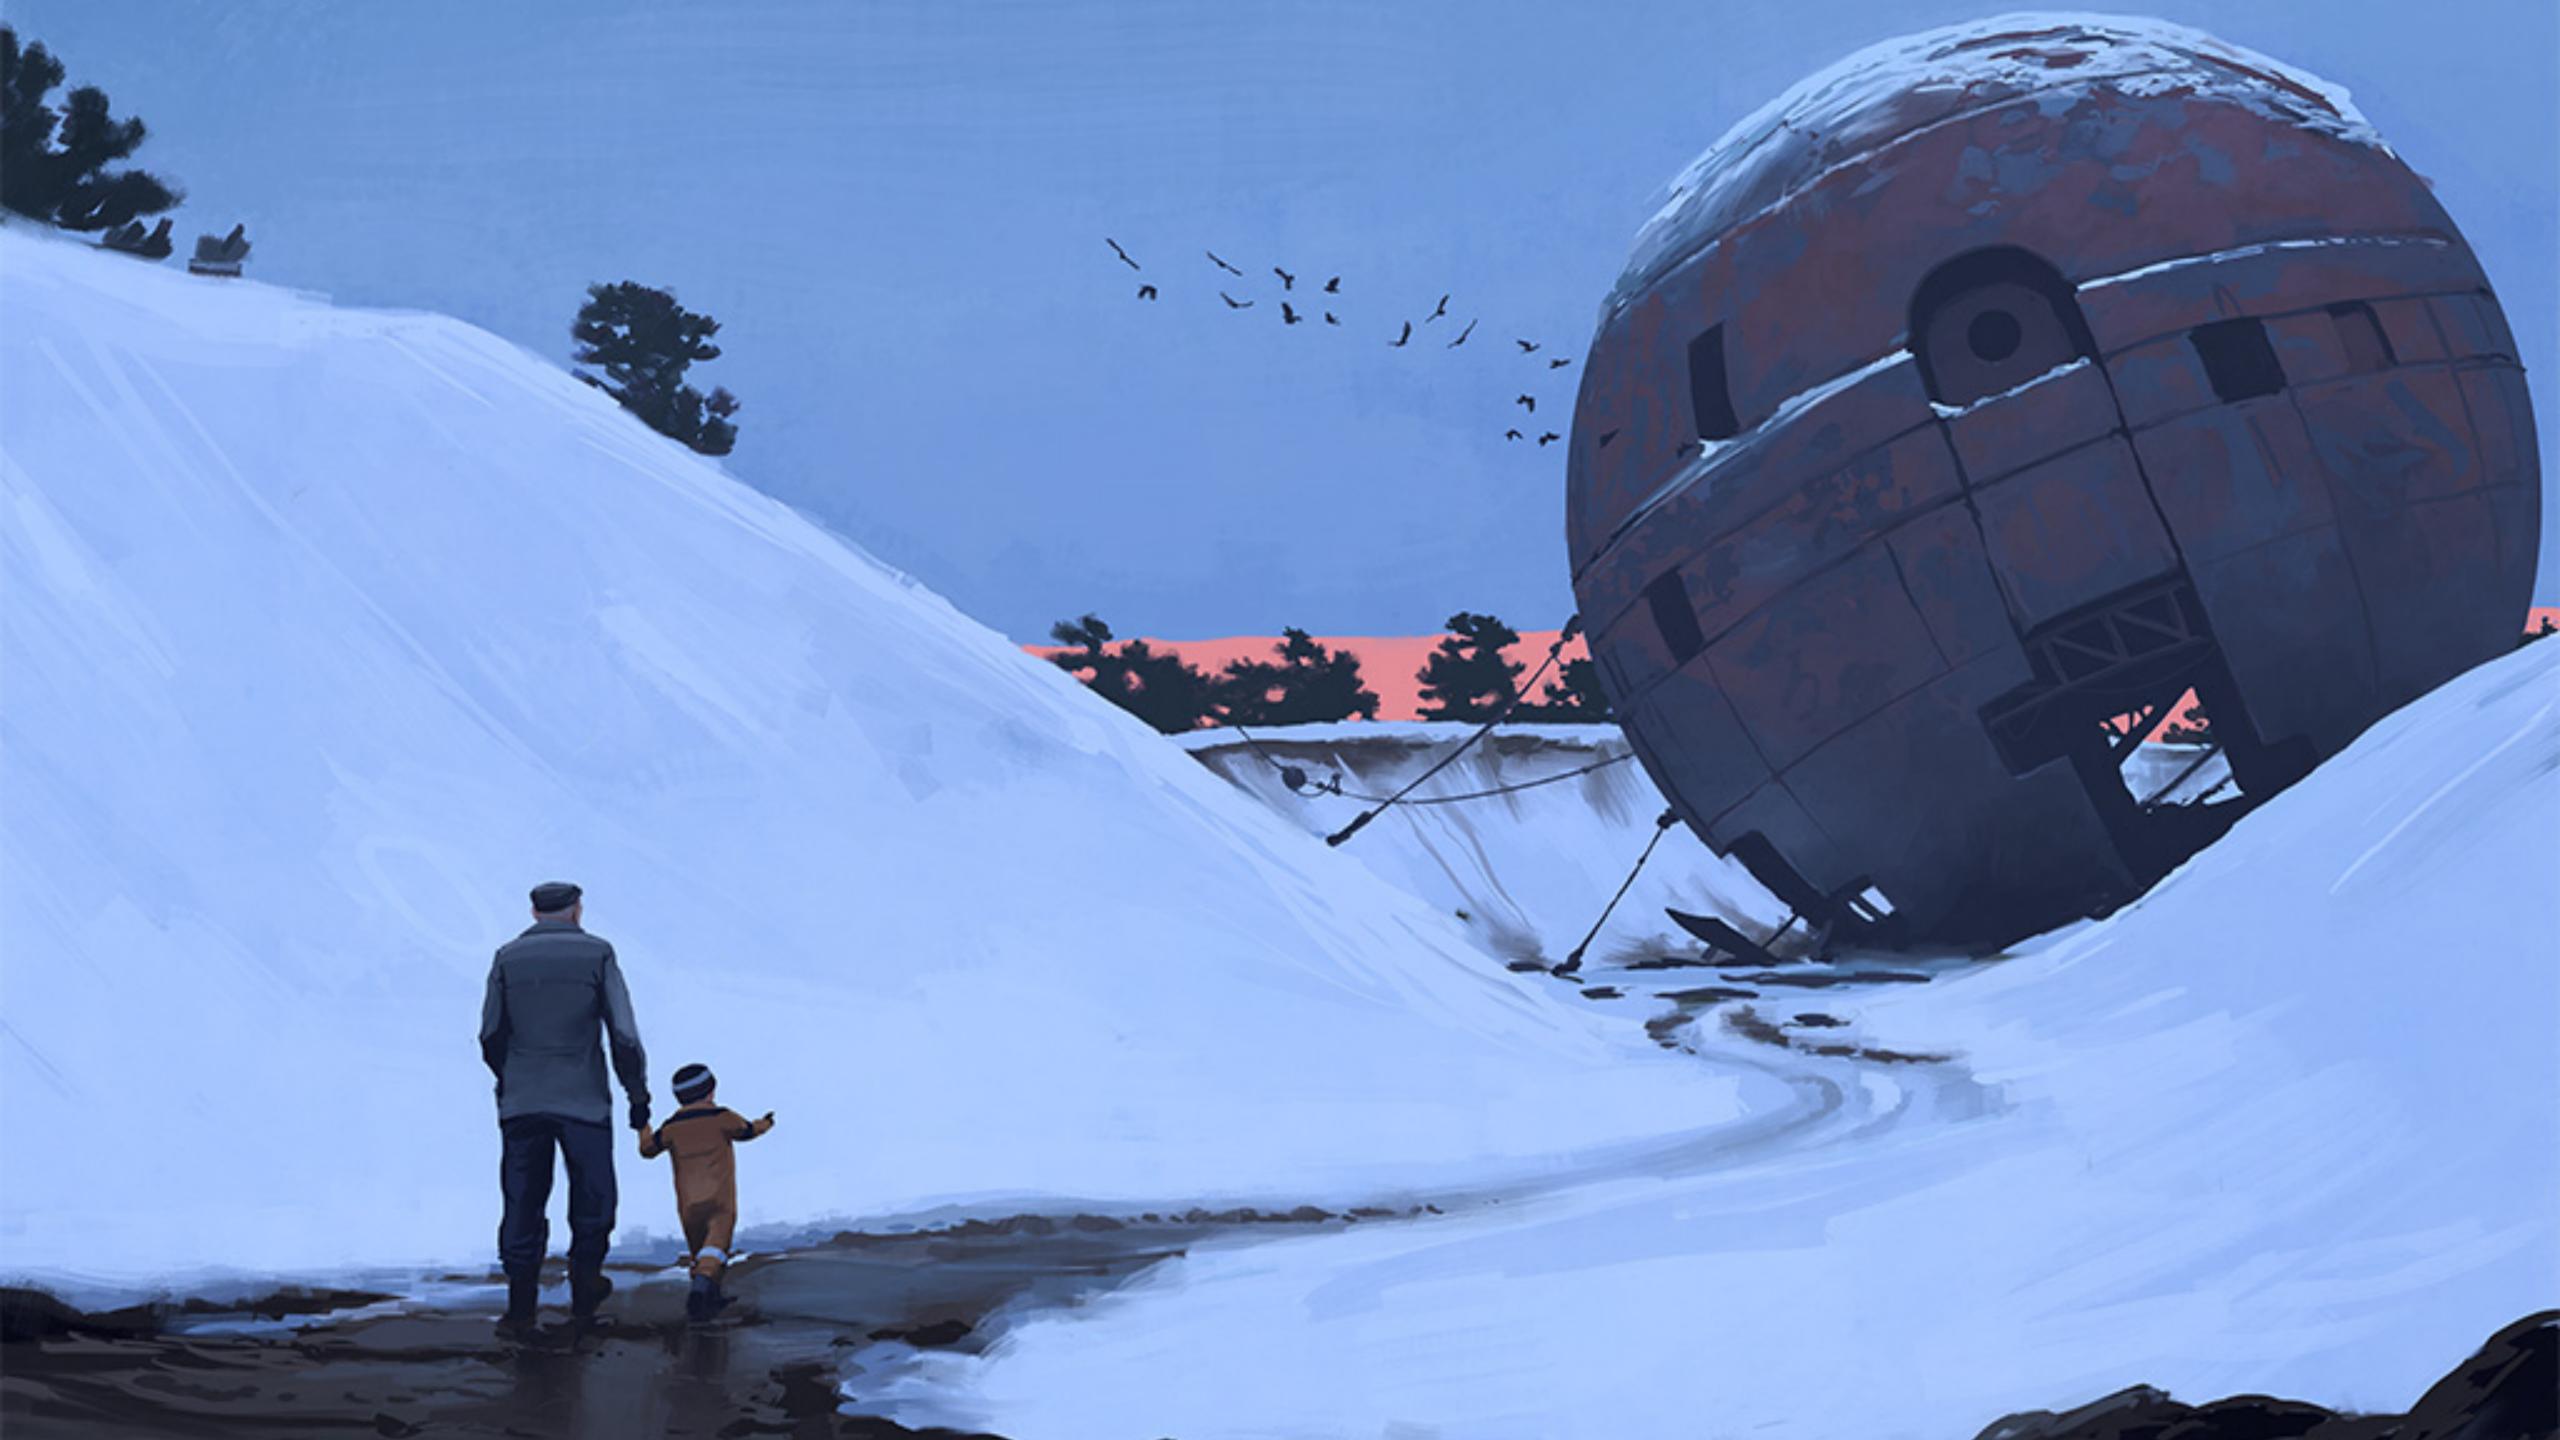

### Simon Stålenhag - Tales from the Loop

### **FJÄRRHANDSKEN**

Dü, när roboten dundrade fram över rägfältet bort mot polisbussen, insåg jag att någon form av gräns hade passerats, och att den passerats många timmar tidigare den dagen. Kanske skedde det redan när vi gjorde inbrott i magasinet nere vid Sätuna, när Olof släpade ut den där märkliga ryggsäcken. Konstigt att jag inte märkte det dä – när Olof trädde på sig den stora handsken och Saken under presenningen vaknade till liv. Eller hände det änna tidigare, när vi rymde hemifrån på förmiddagen? Sommarlovsdagar blir så fulla av händelser, det är svårt att minnas hur allt hänger ihop. Kanske passerades gränsen på morgonen, när vi hållde bakpulver och mjöl i barnpoolen. Att det varit fel var i alla fall tydligt, av Olofs pappas reaktion att döma. Han klämde ihop Olofs kinder och skrek rakt in i ansiktet på honorn. Efteråt satt vi upproriska på Olofs rum och morrade tyst om livets orättvisor. Olof satt röd om ögonen och masserade sina kinder. Sen smög vi oss ut osedda och försvann. Det är märkligt hur fjärran en sädan händelse på förmiddagen kan kännas senare samma dag.

I det där fruktanssärda ögonblicket i rägfültet kindes stunden på Olofs rum som ett avlägset minne från ett annat liv. Vissa dagar har ett ryckigt och illvilligt urverk – ibland stannar tingen upp mitt i nörelsen, och vi åldras flera är på några sekunder.