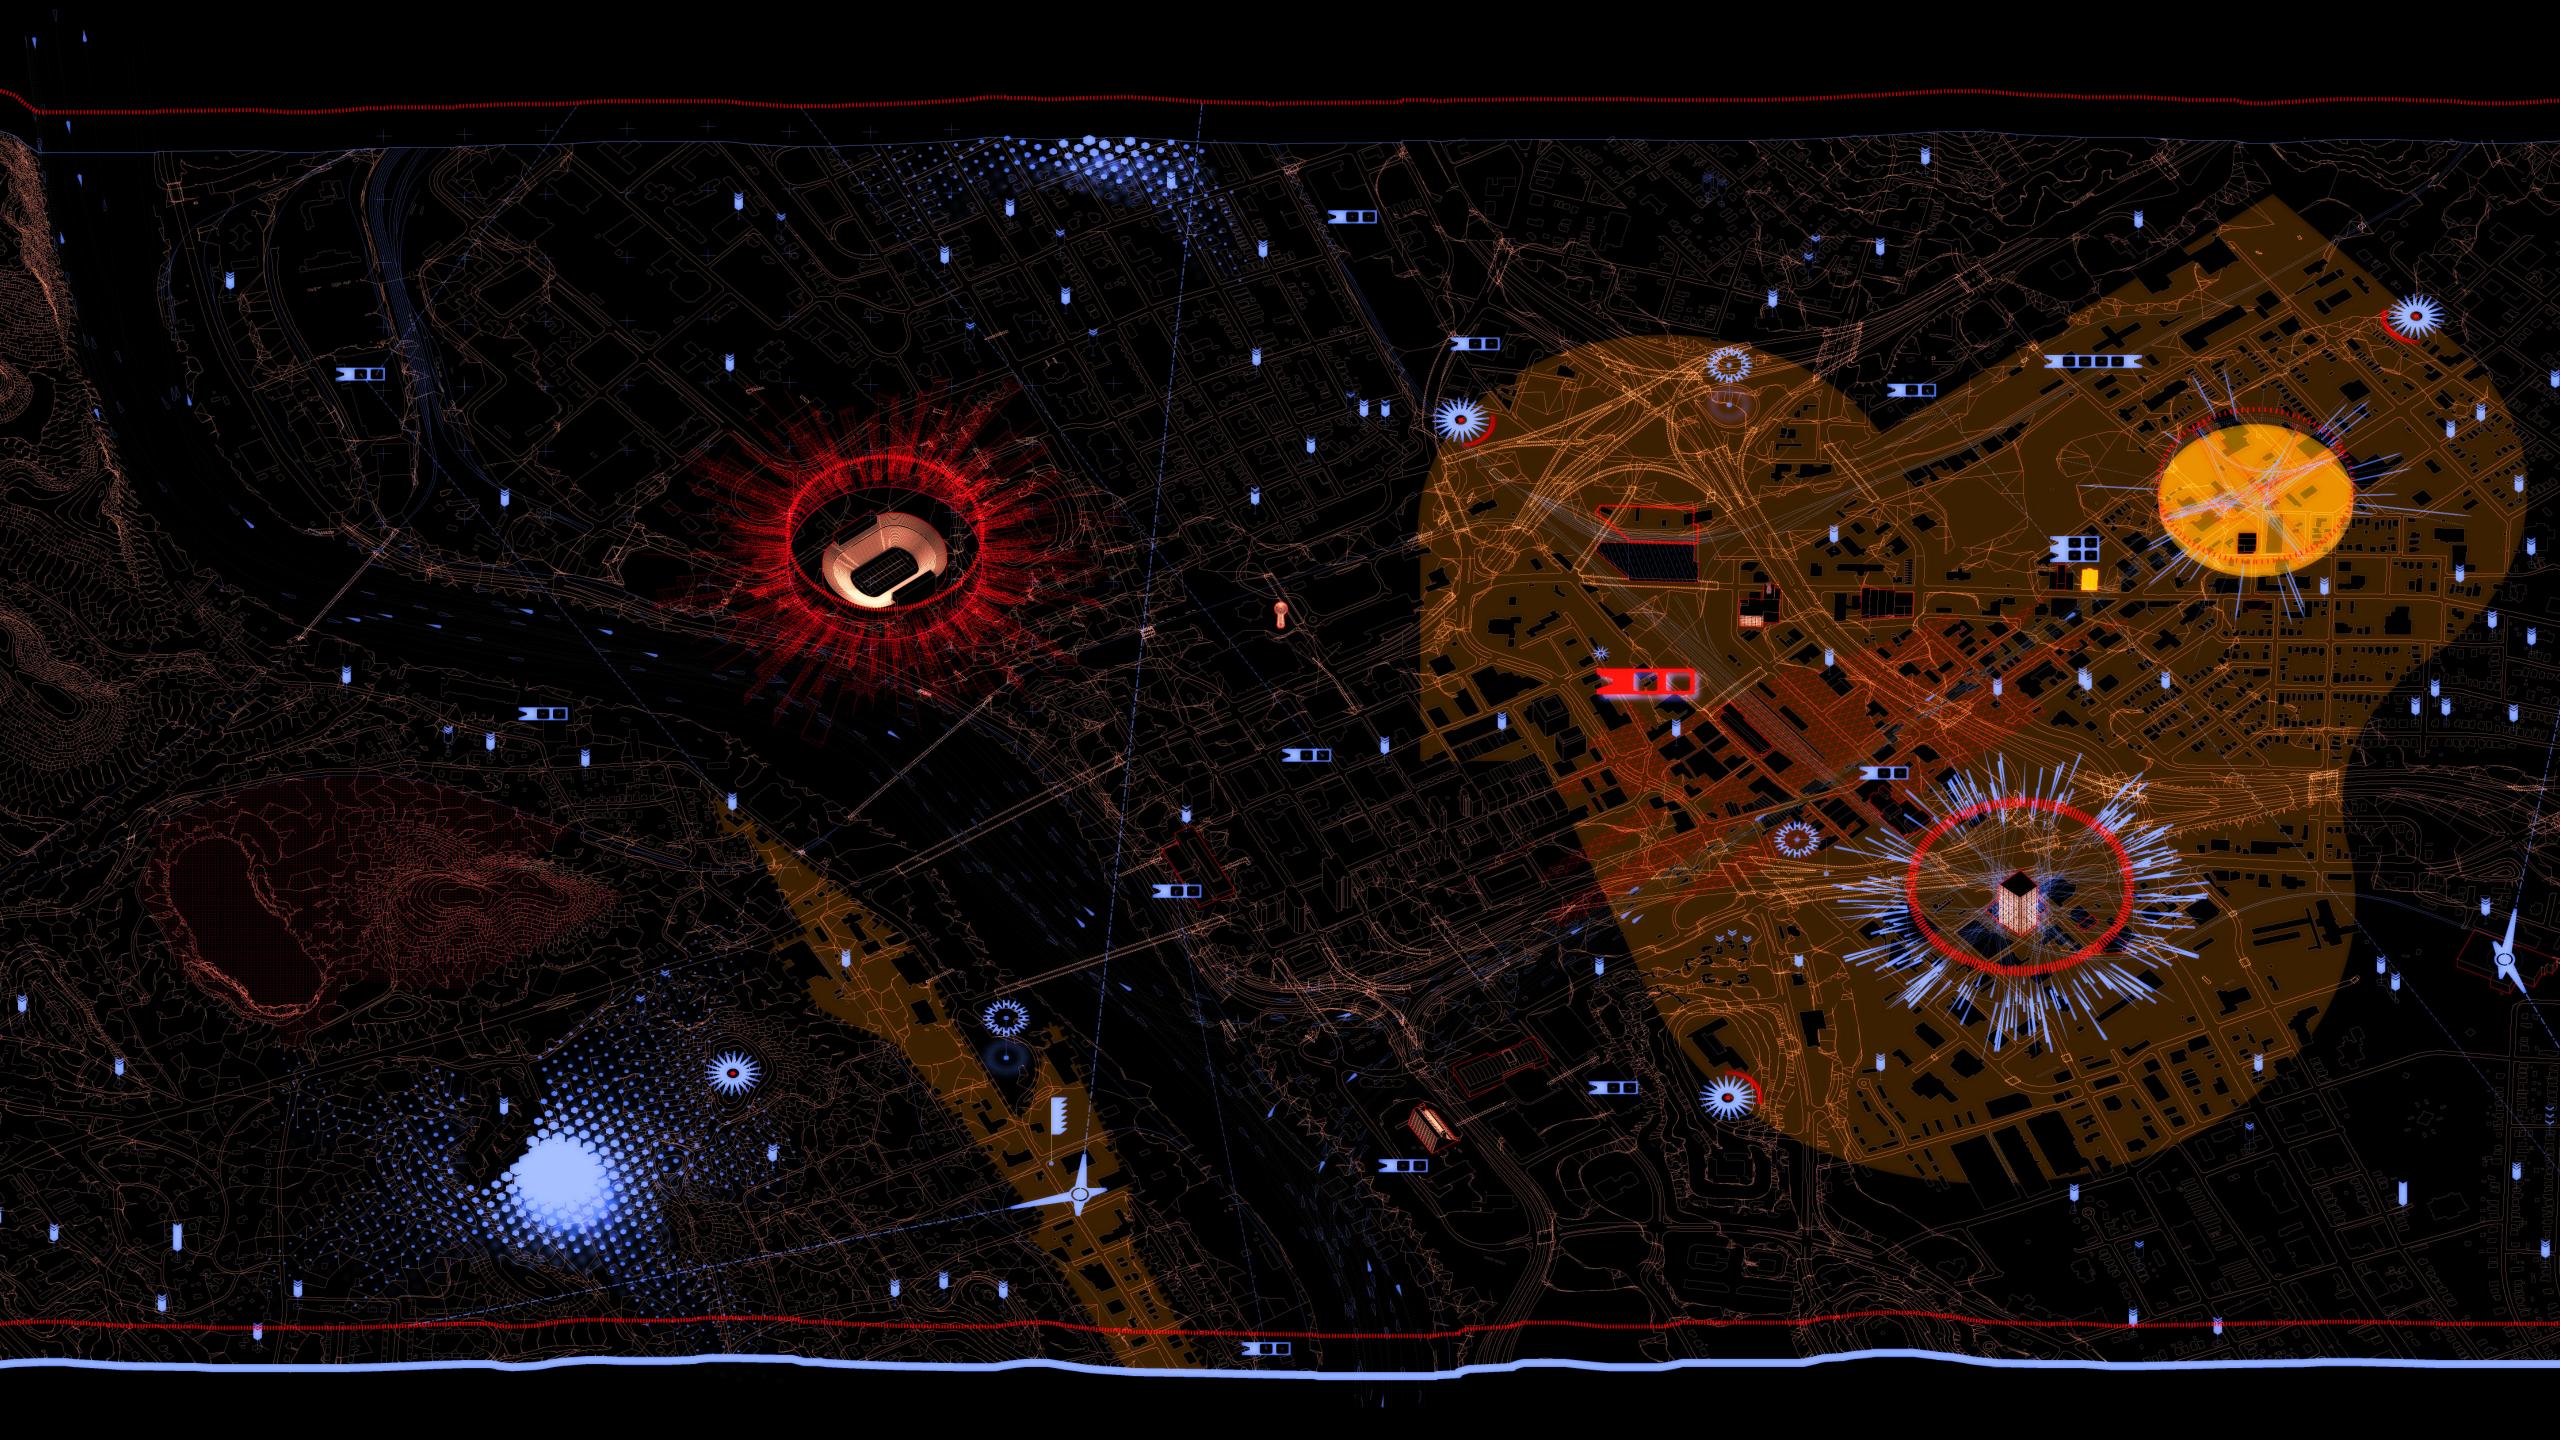

#### 3D: Sculpture / installation art Immersive environments VR

LucyandBart (Lucy McRae + Bart Hess)

Marshmallow Laser Feast "In the Eyes of the Animal"