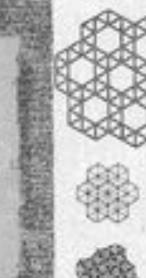

#### Space Grid Strectures

A upace grid is a mount of spanning great dis-Hencey with Strife weight, and few intermediate augusts. Businesser Fuller's Octobrose at the Museum of Minhen Art in 1959 way 25" wide and spanned 60' one way, 40' another from one column of supports. If wer fatorizated of 2" pipe.

Space grids consist of two parettel planes. forming a floor and coiling: "web" mombers it between connect them in such a way that extense loads are distributed in all directions.

This book is '...ar: exchange of information about what has been place recently in the divelopment of flut space grid structures." There are photos, drawings, models of atructures and joints. The three pertiens of the book deal with flat double-layer space grid abvectures, etressed with space grids, and line aloar disorings of space grid promemine. Also an extensive biblingraphy. Very little Bruch of 's most manufact are that allowings and