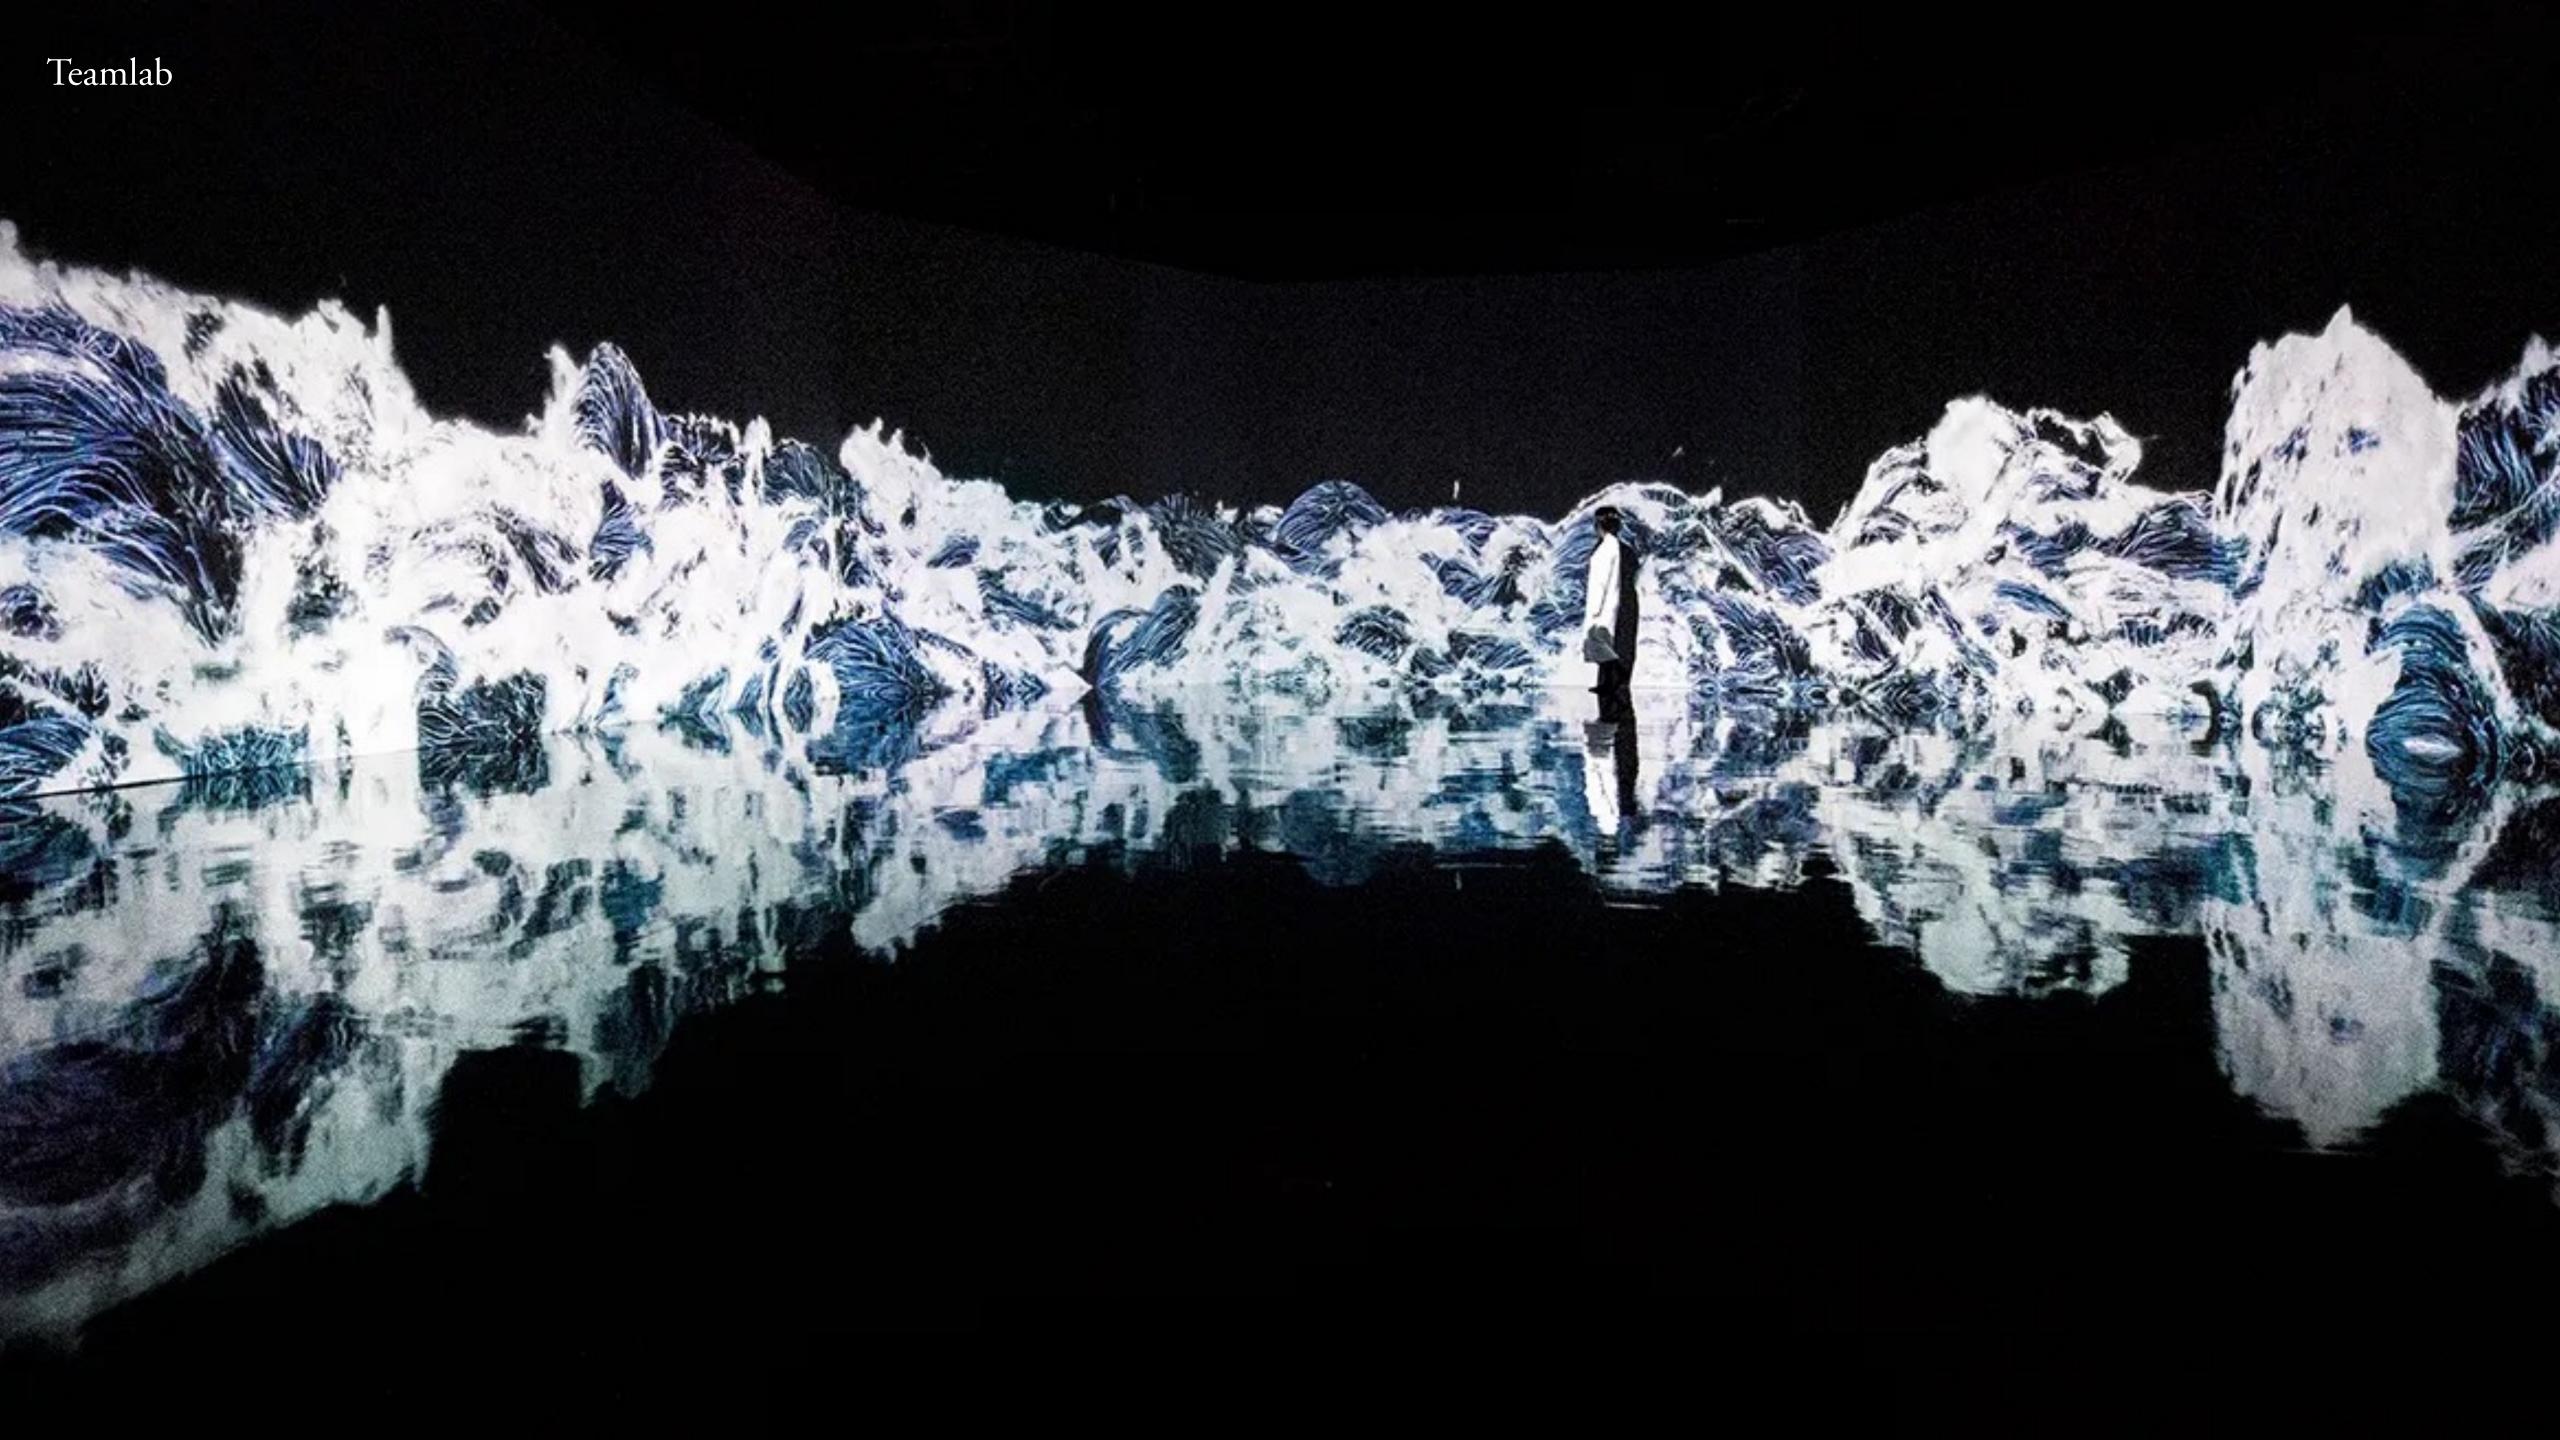

#### 3D: Sculpture / installation art Immersive environments VR

LucyandBart (Lucy McRae + Bart Hess)

Marshmallow Laser Feast "In the Eyes of the Animal"