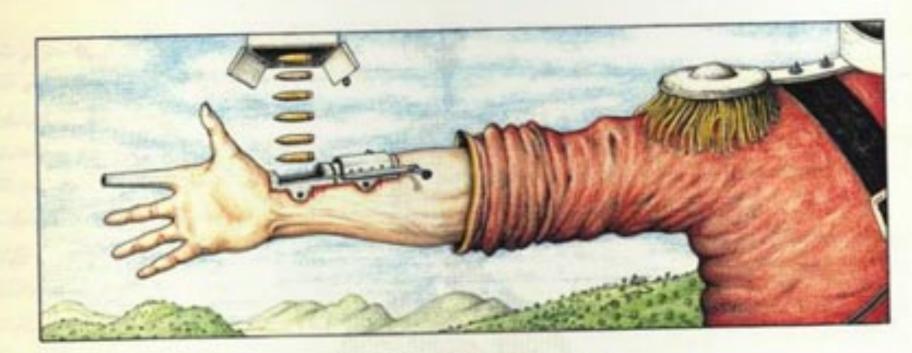

### **FJÄRRHANDSKEN**

Dü, när roboten dundrade fram över rägfältet bort mot polisbussen, insåg jag att någon form av gräns hade passerats, och att den passerats många timmar tidigare den dagen. Kanske skedde det redan när vi gjorde inbrott i magasinet nere vid Sätuna, när Olof släpade ut den där märkliga ryggsäcken. Konstigt att jag inte märkte det dä – när Olof trädde på sig den stora handsken och Saken under presenningen vaknade till liv. Eller hände det änna tidigare, när vi rymde hemifrån på förmiddagen? Sommarlovsdagar blir så fulla av händelser, det är svårt att minnas hur allt hänger ihop. Kanske passerades gränsen på morgonen, när vi hållde bakpulver och mjöl i barnpoolen. Att det varit fel var i alla fall tydligt, av Olofs pappas reaktion att döma. Han klämde ihop Olofs kinder och skrek rakt in i ansiktet på honorn. Efteråt satt vi upproriska på Olofs rum och morrade tyst om livets orättvisor. Olof satt röd om ögonen och masserade sina kinder. Sen smög vi oss ut osedda och försvann. Det är märkligt hur fjärran en sädan händelse på förmiddagen kan kännas senare samma dag.

I det där fruktanssärda ögonblicket i rägfültet kindes stunden på Olofs rum som ett avlägset minne från ett annat liv. Vissa dagar har ett ryckigt och illvilligt urverk – ibland stannar tingen upp mitt i nörelsen, och vi åldras flera är på några sekunder.