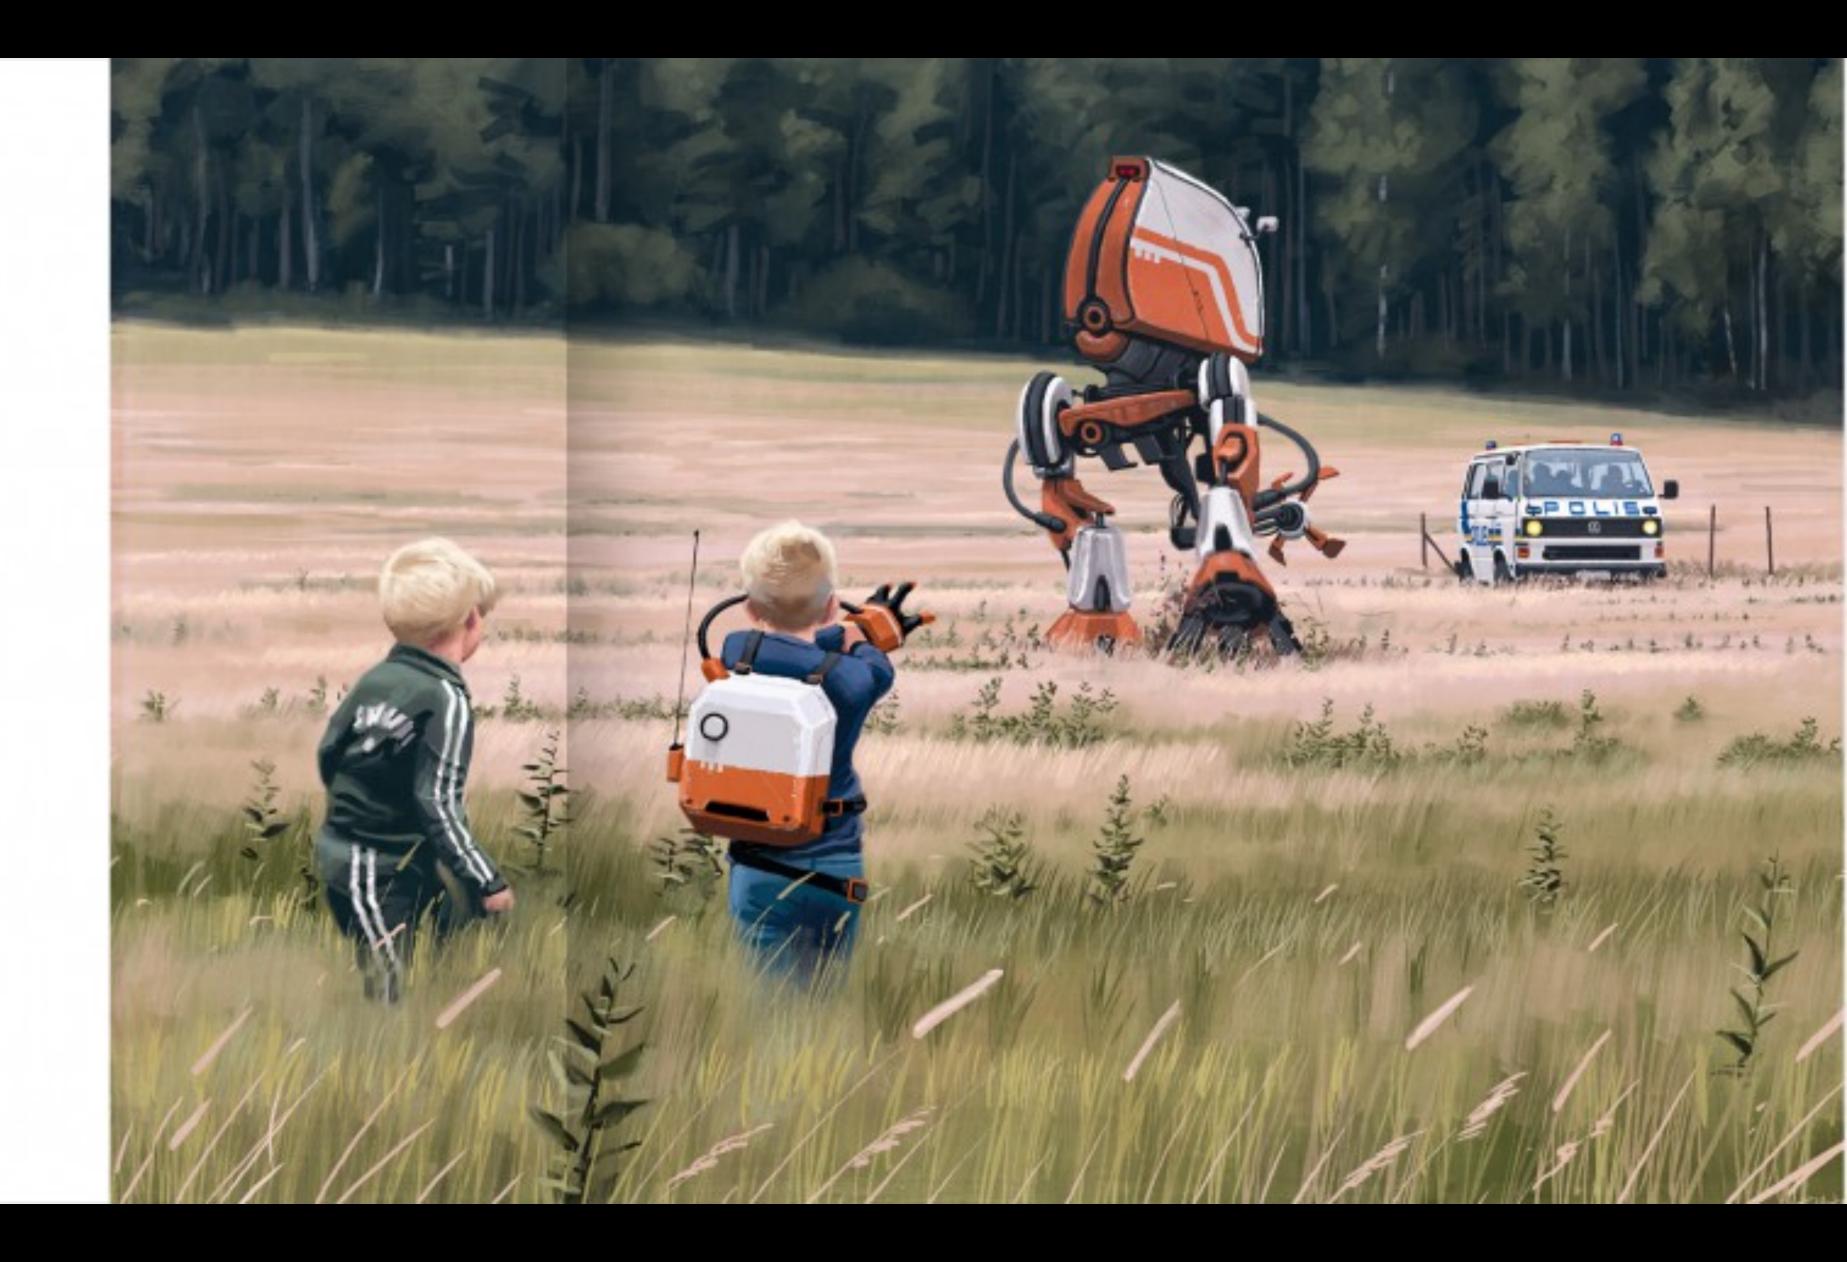

### Simon Stålenhag - Tales from the Loop

### **FJÄRRHANDSKEN**

Dü, när roboten dundrade fram över rägfältet bort mot polisbussen, insåg jag att någon form av gräns hade passerats, och att den passerats många timmar tidigare den dagen. Kanske skedde det redan när vi gjorde inbrott i magasinet nere vid Sätuna, när Olof släpade ut den där märkliga ryggsäcken. Konstigt att jag inte märkte det dä – när Olof trädde på sig den stora handsken och Saken under presenningen vaknade till liv. Eller hände det änna tidigare, när vi rymde hemifrån på förmiddagen? Sommarlovsdagar blir så fulla av händelser, det är svårt att minnas hur allt hänger ihop. Kanske passerades gränsen på morgonen, när vi hållde bakpulver och mjöl i barnpoolen. Att det varit fel var i alla fall tydligt, av Olofs pappas reaktion att döma. Han klämde ihop Olofs kinder och skrek rakt in i ansiktet på honorn. Efteråt satt vi upproriska på Olofs rum och morrade tyst om livets orättvisor. Olof satt röd om ögonen och masserade sina kinder. Sen smög vi oss ut osedda och försvann. Det är märkligt hur fjärran en sädan händelse på förmiddagen kan kännas senare samma dag.

I det där fruktanssärda ögonblicket i rägfültet kindes stunden på Olofs rum som ett avlägset minne från ett annat liv. Vissa dagar har ett ryckigt och illvilligt urverk – ibland stannar tingen upp mitt i nörelsen, och vi åldras flera är på några sekunder.