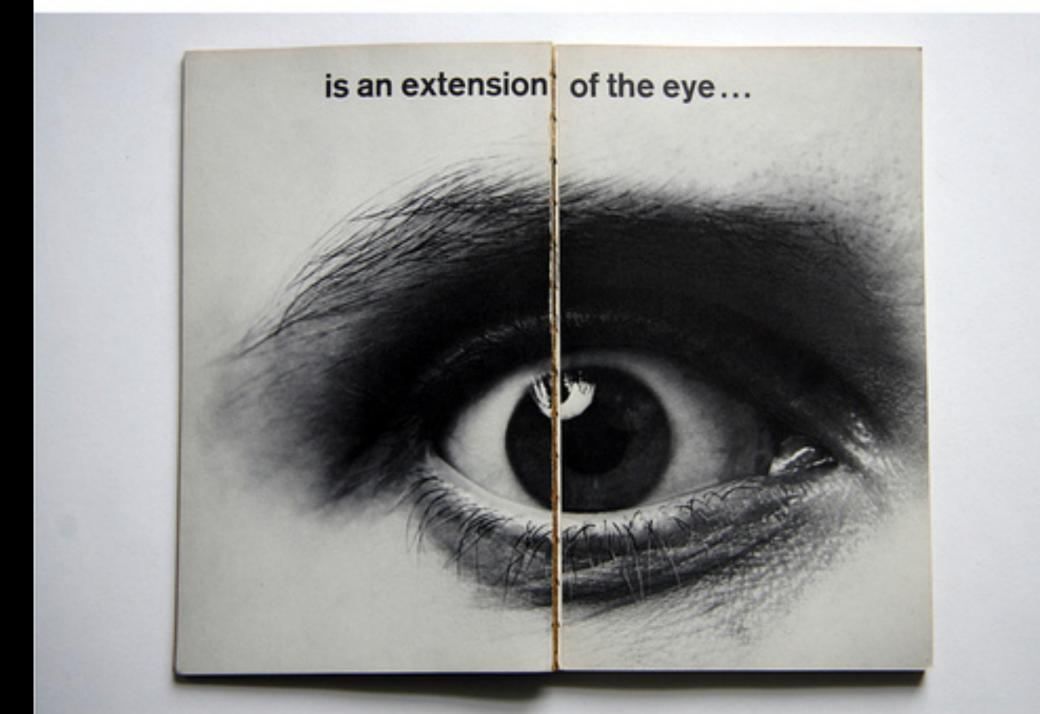

# Futurism and design research: Books Imagery Reports

Marshall McLuhan and Quentin Fiore-"The Medium is the Message"

an extension of the central nervous system

Media, by altering the environment, evoke in us unique ratios of sense perceptions. The extension of any one sense alters the way we think and act the way we perceive the world.