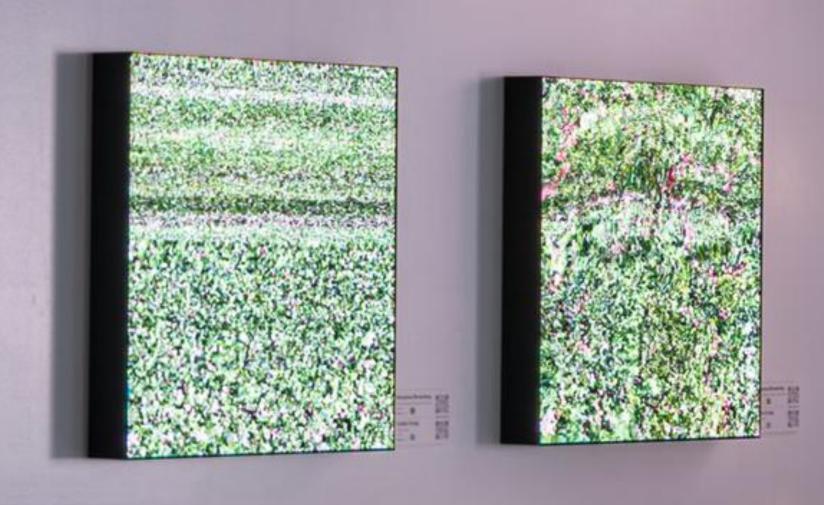

#### 3D: Sculpture / installation art Immersive environments VR

LucyandBart (Lucy McRae + Bart Hess)

Marshmallow Laser Feast "In the Eyes of the Animal"