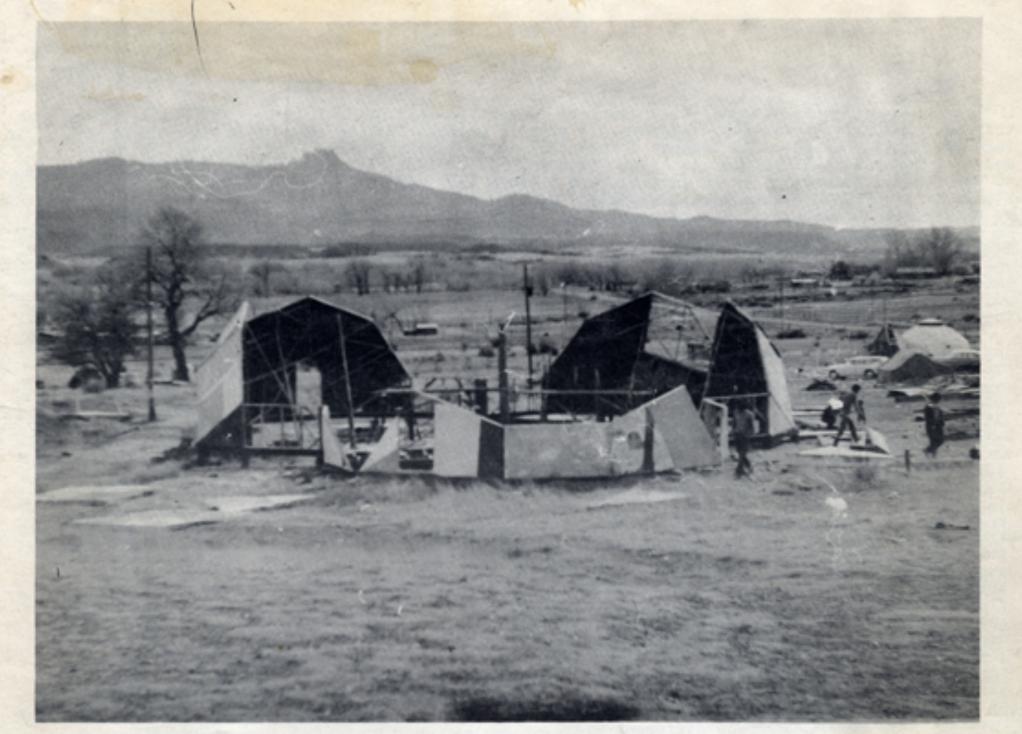

#### Fuller Sun Dome

The most reactly available plans for a geodesic Geodesic Sun Dame gome. The \$5 includes construction licerae. Designed for authoming pool sovers, dome plant specify wond strips and cheep polyether \$5,00 years as lene phin. Mowever you can condity to build purpolishing, or can topic. A simple system: from Done Income training to make the storie; can be used up to 20°-Les rigins Assesse above 20° dismater. [Buggered to Kan Baloo.] domes of other materials, such as plywood,

HOW TO BUILD A GEODESIC SUN I

The most graphic of Futur's books (it's phase his work, by Robert Markel. Consequently it is the most directly useful if yello and pricking up an associtiv projects of his auch as also as: promytry, cars, demographic maps and charte, we.